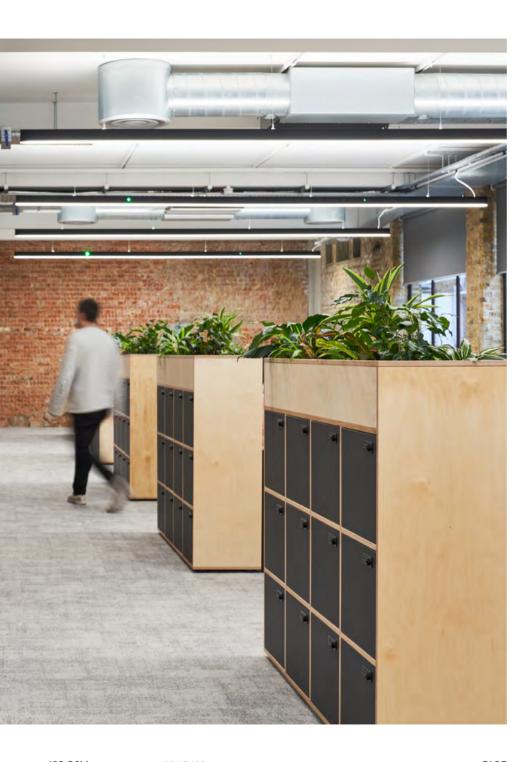

### FORA GREENCOAT

Transformed from a 19th-century warehouse, storeroom, and food hall for the Army and Navy Stores, Fora at Greencoat Place blends historic charm with contemporary details.

Original features like vaulted ceilings, castiron columns, and steel doors have been restored and modernised. The double-hight reception creates an impressive entrance, leading to two historic halls – one serving as a versatile communal space and the other as a skylight-filled workspace. Exposed brickwork and preserved paint layers reveal the building's rich history.