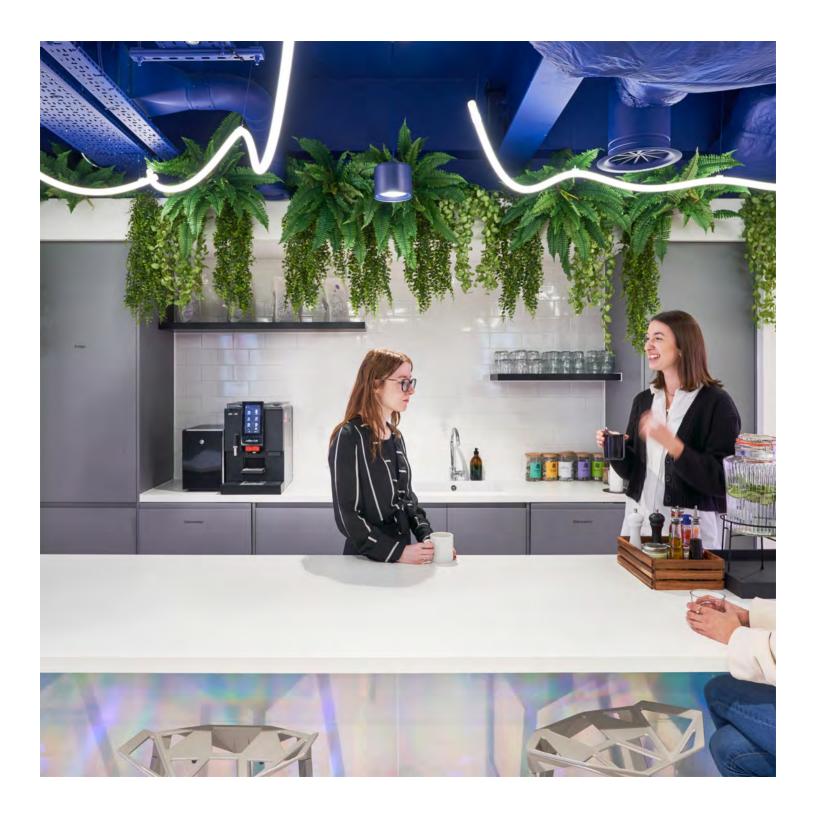

## HUCKLETREE

A cutting-edge co-working space spanning two light-filled floors

150 GSM **MODUS** PAGE 83 2023

## HUCKLETREE

Huckletree's Jubilee House is an immersive coworking experience that encourages innovation and helps redefine the concept of co-working.

Two large enterprise studies and several smaller studios utilise communal facilities. Members are greeted by colourful, dynamic arches and reflective surfaces, creating an ever–changing sensory environment. The design blends creativity, technology, and unique elements like dichroic film and an LED-lit infinity mirror.