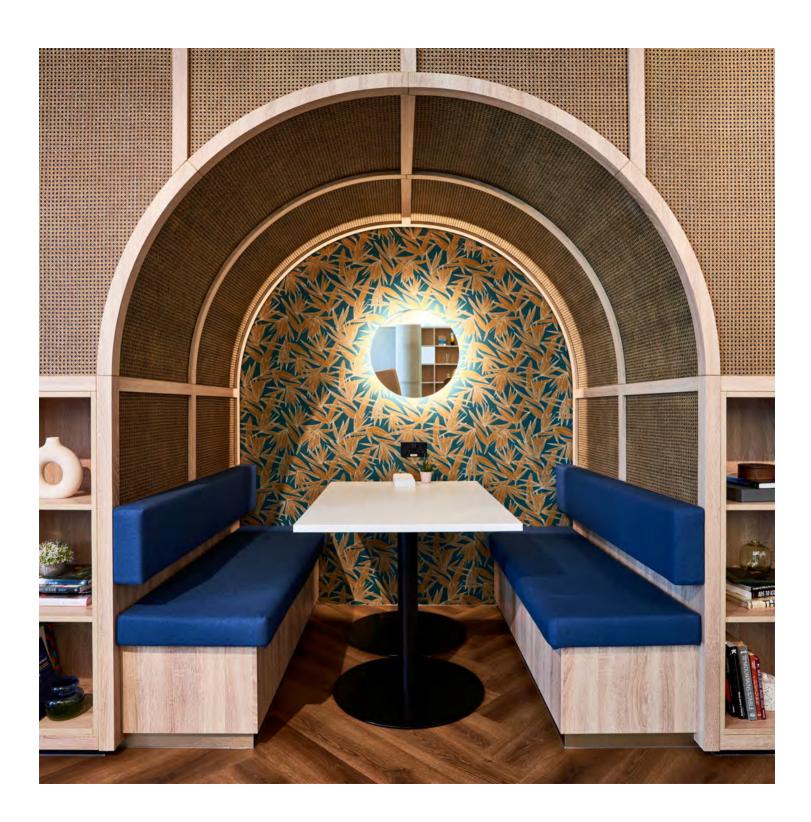

### FORA GREENCOAT

An inviting, sophisticated coworking environment - seamlessly merging history and innovation.

150 GSM **MODUS** PAGE 25 2023

### FORA GREENCOAT

Transformed from a 19th-century warehouse, storeroom, and food hall for the Army and Navy Stores, Fora at Greencoat Place blends historic charm with contemporary details.

Original features like vaulted ceilings, castiron columns, and steel doors have been restored and modernised. The double-hight reception creates an impressive entrance, leading to two historic halls – one serving as a versatile communal space and the other as a skylight-filled workspace. Exposed brickwork and preserved paint layers reveal the building's rich history.