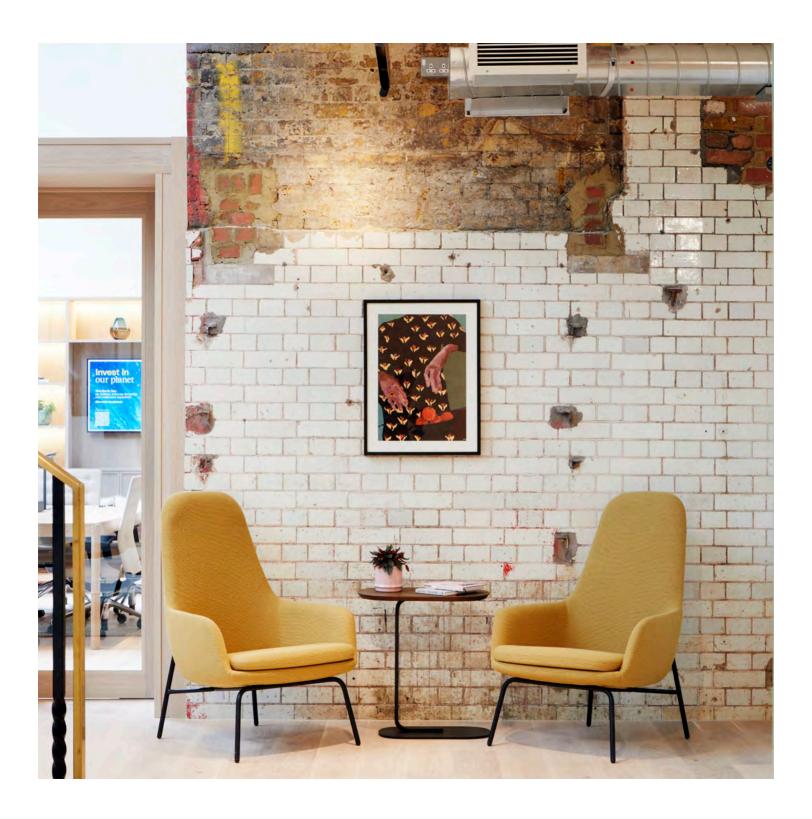

### FORA GREENCOAT

An inviting, sophisticated coworking environment - seamlessly merging history and innovation.

150 GSM **MODUS** PAGE 25 2023

### FORA GREENCOAT

Transformed from a 19th-century warehouse, storeroom, and food hall for the Army and Navy Stores, Fora at Greencoat Place blends historic charm with contemporary details.

Original features like vaulted ceilings, castiron columns, and steel doors have been restored and modernised. The double-hight reception creates an impressive entrance, leading to two historic halls – one serving as a versatile communal space and the other as a skylight-filled workspace. Exposed brickwork and preserved paint layers reveal the building's rich history.