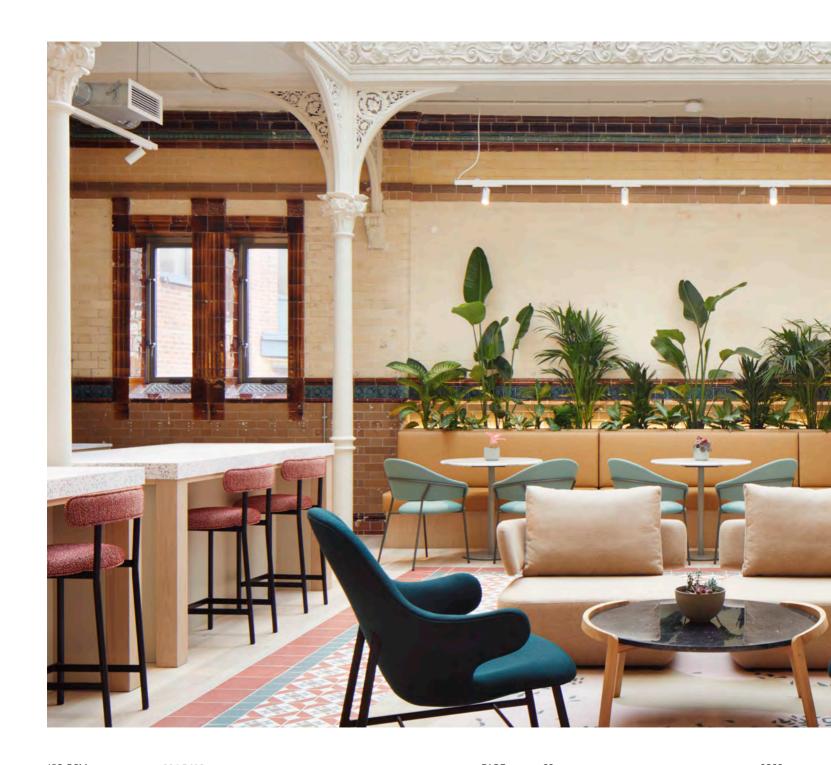

### FORA GREENCOAT

An inviting, sophisticated coworking environment - seamlessly merging history and innovation.

150 GSM **MODUS** PAGE 25 2023

### FORA GREENCOAT

Transformed from a 19th-century warehouse, storeroom, and food hall for the Army and Navy Stores, Fora at Greencoat Place blends historic charm with contemporary details.

Original features like vaulted ceilings, castiron columns, and steel doors have been restored and modernised. The double-hight reception creates an impressive entrance, leading to two historic halls – one serving as a versatile communal space and the other as a skylight-filled workspace. Exposed brickwork and preserved paint layers reveal the building's rich history.