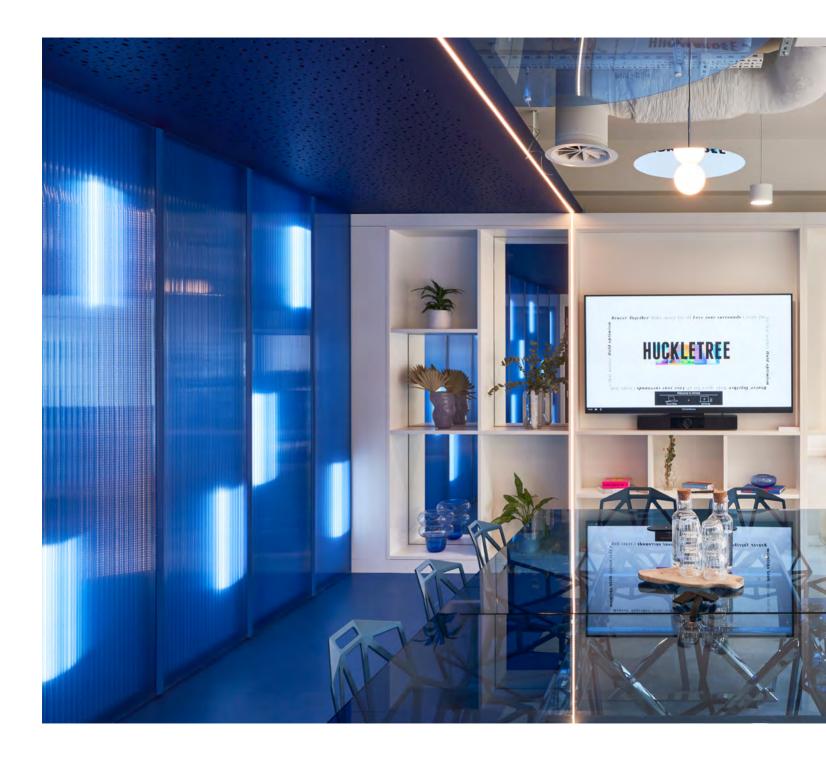

## HUCKLETREE

A cutting-edge co-working space spanning two light-filled floors

150 GSM **MODUS** PAGE 83 2023

## HUCKLETREE

Huckletree's Jubilee House is an immersive coworking experience that encourages innovation and helps redefine the concept of co-working.

Two large enterprise studies and several smaller studios utilise communal facilities. Members are greeted by colourful, dynamic arches and reflective surfaces, creating an ever–changing sensory environment. The design blends creativity, technology, and unique elements like dichroic film and an LED-lit infinity mirror.