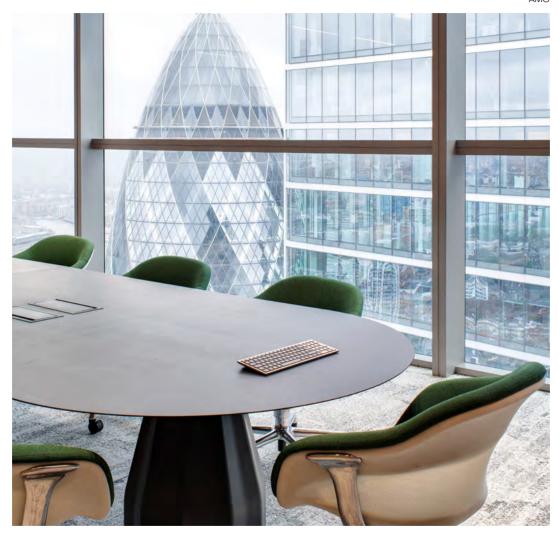

## NUMIS

Breaking down communication barriers for employee and client experiences.

150 GSM **MODUS** PAGE 103 2023

Spacious terraces with stunning city views connect to informal work areas.

Numis' workspace hosts a dramatic central staircase, connecting the two floors promoting seamless interaction. The 125-person auditorium is an impressive central connection point for the entire office.