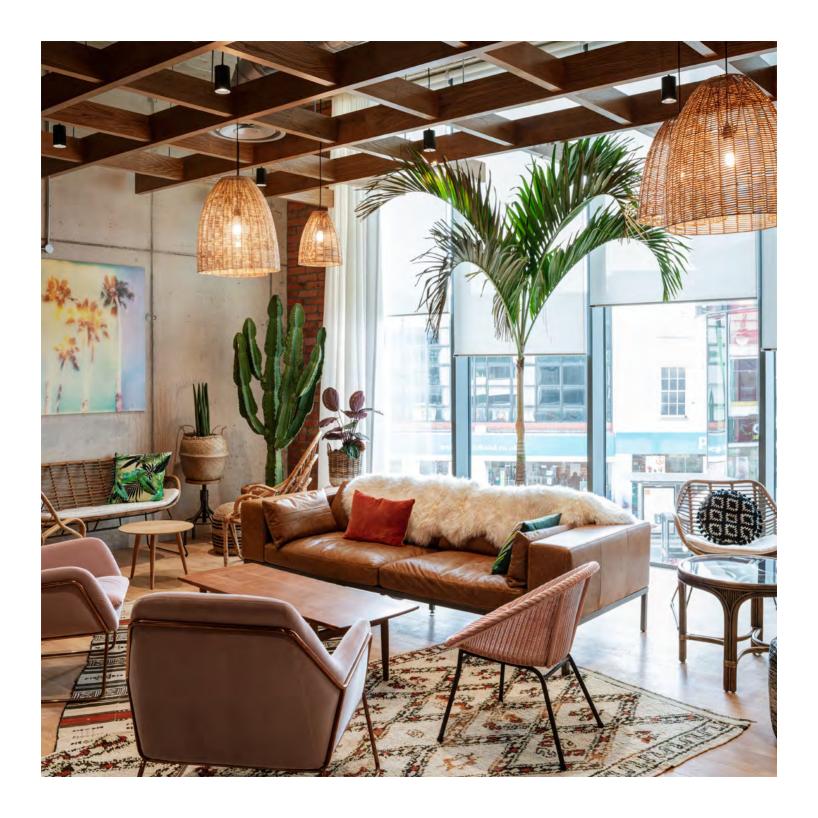

## FORA WELLS MEWS

A welcoming, innovative atmosphere, prioritising aesthetics and functionality as a leading co-working space.

150 GSM **MODUS** PAGE 123 2023

Fora Wells Mews is a state-of-the-art workspace in a 1930s textile warehouse, blending heritage with contemporary design.

The space encapsulates biophilic design and includes vertical farm towers. The ground floor includes a lounge area, coffee bar, tech-enabled meeting rooms, a well-being studio, and secure cycle storage. Each floor tells a unique design story, reflecting Fora's vibrant patterns and greenery while preserving the building's historical significance.