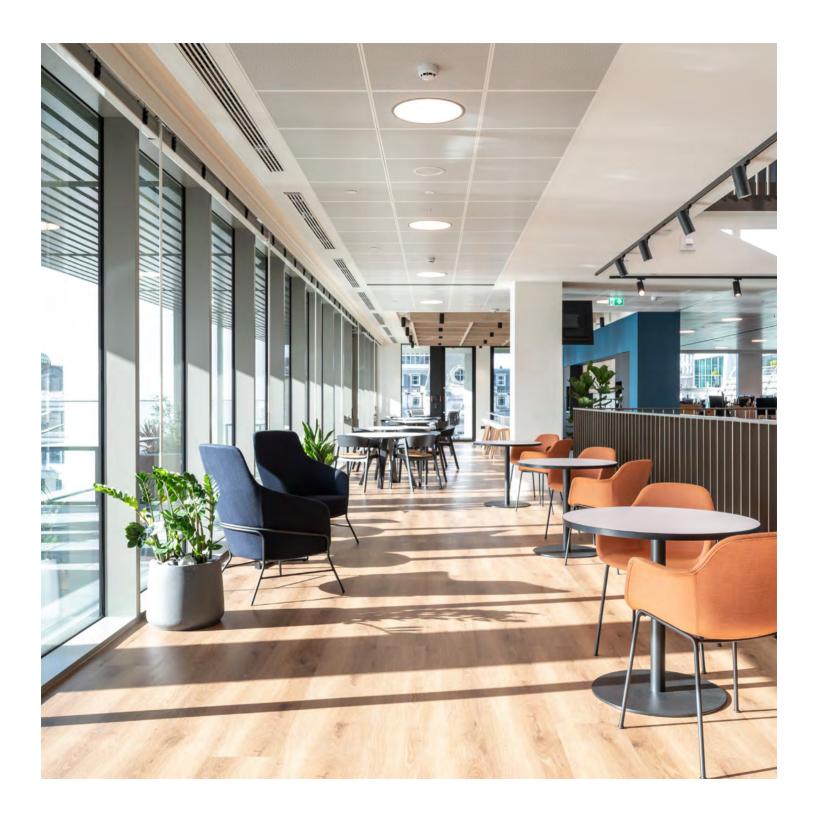

## PUBLICIS SAPIENT

A workplace to strengthen culture at new heights.

150 GSM **MODUS** PAGE 63 2023

2023

Publicis Sapient's workplace supports neurodivergent needs with ecofriendly practices and re-used materials integrated throughout.

The workspace features natural, recyclable elements, energy-efficient lighting, and biophilic details for improved air quality and well-being. This dynamic, sustainable environment encourages creativity and social connections, setting a new standard for contemporary eco-conscious interiors.