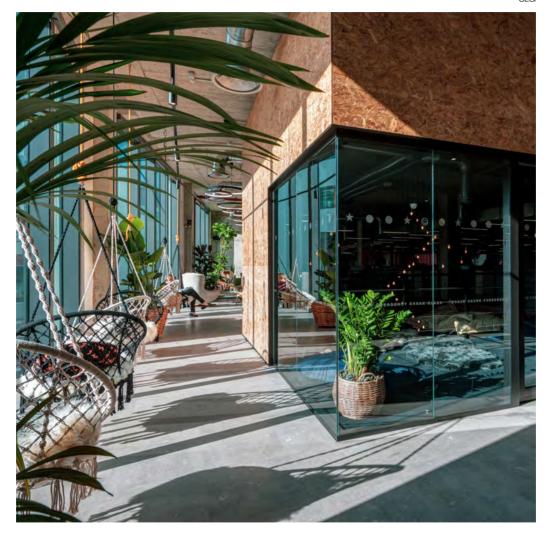

## OURONYX

150 GSM **MODUS** PAGE 133 2023

150 GSM **MODUS** PAGE 142 2023

RETAIL ->

SIZE: 30,000 SQ FT

SLG

A global destination clinic focused on a sensory experience.

150 GSM **MODUS** PAGE 143 2023

The design promotes relaxation and well-being, transporting clients from the busy streets of London into a tranquil, sensory-rich environment.

The Cheltenham Brewery Quarter workplace design features a bold orange glass meeting room, a red shipping container staff shop, graffiti walls, abundant greenery, and a central spine for skateboarding. The design balances bold aesthetics, like the biophilic living walls, colourful bathrooms, and a multi-functional lab.