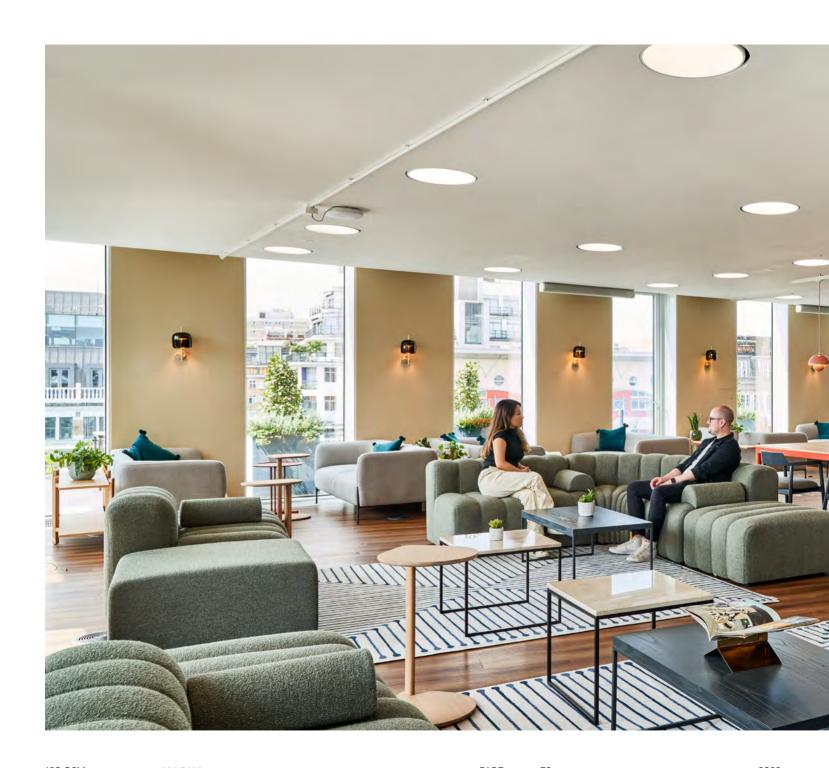

## PUBLICIS SAPIENT

A workplace to strengthen culture at new heights.

150 GSM **MODUS** PAGE 63 2023

2023

Publicis Sapient's workplace supports neurodivergent needs with ecofriendly practices and re-used materials integrated throughout.

The workspace features natural, recyclable elements, energy-efficient lighting, and biophilic details for improved air quality and well-being. This dynamic, sustainable environment encourages creativity and social connections, setting a new standard for contemporary eco-conscious interiors.