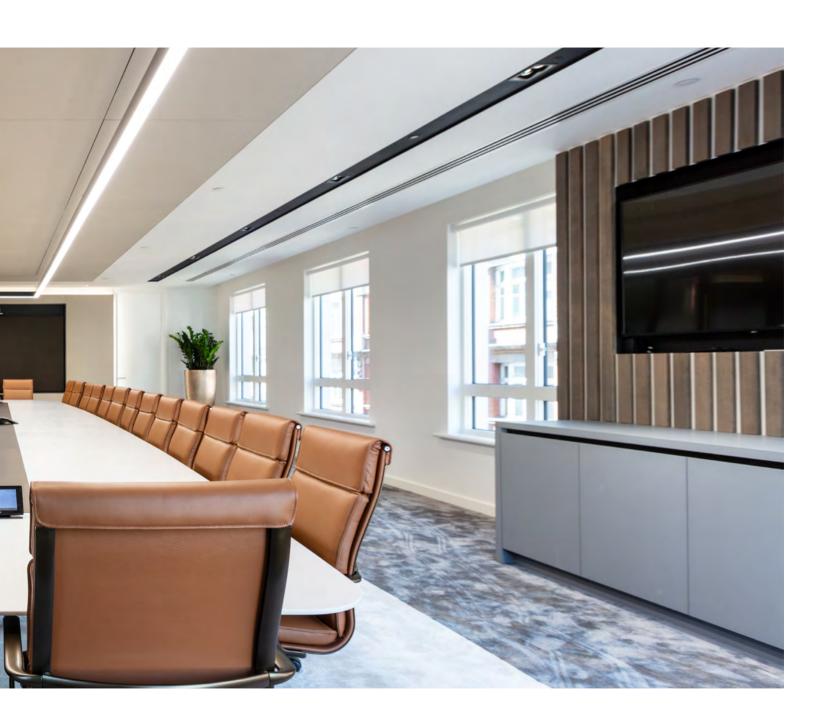

ch company, created a wellbeing-focused workspace.

The workspace includes soft seating and handpicked decorative textiles, creating a home-like atmosphere. Also included are a wellness space, gym facilities and a multifunctional privacy room catering to prayer, meditation, breastfeeding, and event preparation.

150 GSM MODUS PAGE 161 2023

150 GSM **MODUS** PAGE 162 2023

MEMBERS CLUB

 $\rightarrow$ 

SIZE: 26,000 SQ FT

## PRIVATE MEMBERS CLUB

150 GSM **MODUS** PAGE 163 2023











PRIVATE MEMBERS CLUB







150 GSM **MODUS** PAGE 172 2023

FLEX OFFICE

→

SIZE: 15,000 SQ FT

## STOREY - 2KS

150 GSM **MODUS** PAGE 173 2023

















150 GSM **MODUS** PAGE 182 2023

**FINANCE** 

 $\rightarrow$ 

SIZE: 50,000 SQ FT

## HOULIHAN LOKEY

150 GSM **MODUS** PAGE 183 2023