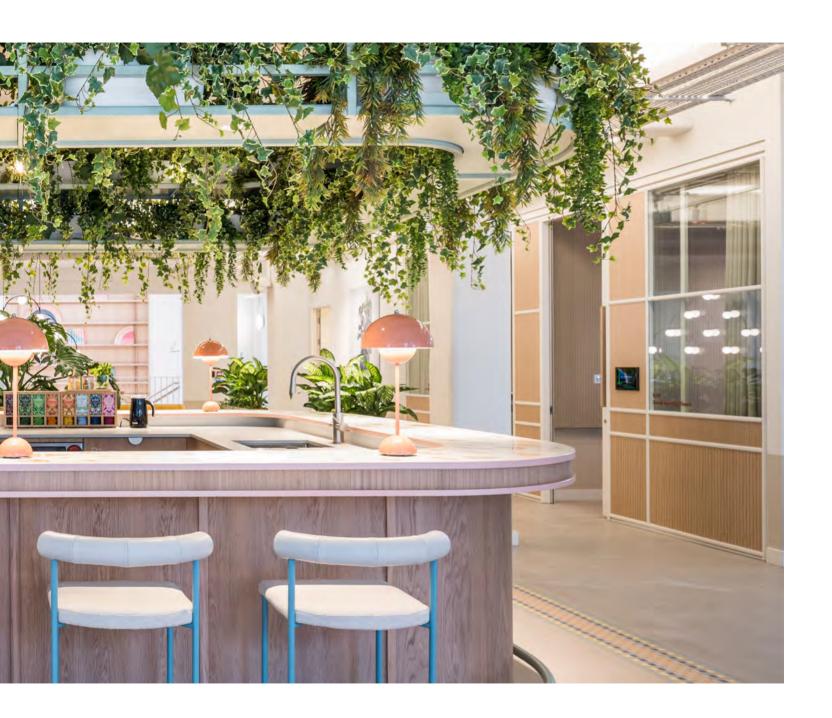

150 GSM MODUS PAGE 121 2023

150 GSM **MODUS** PAGE 122 2023

CO-WORKING

 $\rightarrow$ 

SIZE: 22,000 SQ FT

## FORA WELLS MEWS

A welcoming, innovative atmosphere, prioritising aesthetics and functionality as a leading co-working space.

150 GSM **MODUS** PAGE 123 2023

Fora Wells Mews is a state-of-the-art workspace in a 1930s textile warehouse, blending heritage with contemporary design.

The space encapsulates biophilic design and includes vertical farm towers. The ground floor includes a lounge area, coffee bar, tech-enabled meeting rooms, a well-being studio, and secure cycle storage. Each floor tells a unique design story, reflecting Fora's vibrant patterns and greenery while preserving the building's historical significance.