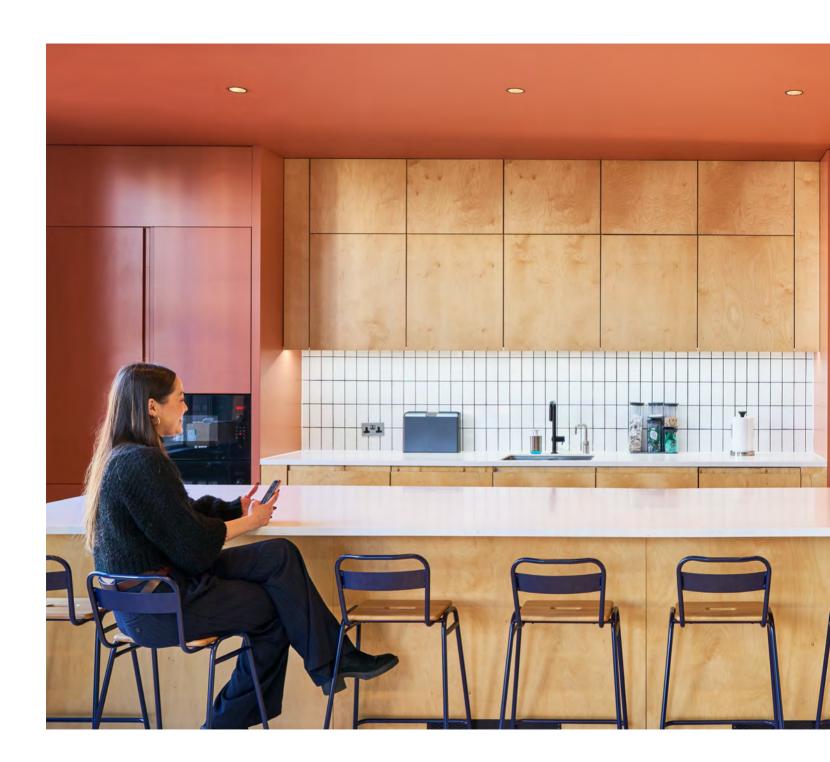

### FORA GREENCOAT

An inviting, sophisticated coworking environment - seamlessly merging history and innovation.

150 GSM **MODUS** PAGE 25 2023

### FORA GREENCOAT

Transformed from a 19th-century warehouse, storeroom, and food hall for the Army and Navy Stores, Fora at Greencoat Place blends historic charm with contemporary details.

Original features like vaulted ceilings, castiron columns, and steel doors have been restored and modernised. The double-hight reception creates an impressive entrance, leading to two historic halls – one serving as a versatile communal space and the other as a skylight-filled workspace. Exposed brickwork and preserved paint layers reveal the building's rich history.