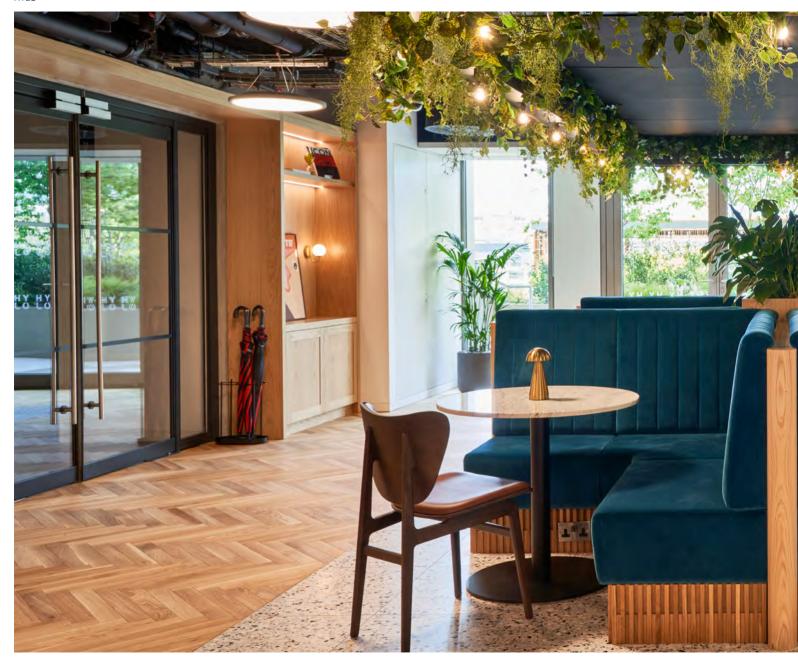

### FORA GREENCOAT

An inviting, sophisticated coworking environment - seamlessly merging history and innovation.

150 GSM **MODUS** PAGE 25 2023

### FORA GREENCOAT

Transformed from a 19th-century warehouse, storeroom, and food hall for the Army and Navy Stores, Fora at Greencoat Place blends historic charm with contemporary details.

Original features like vaulted ceilings, castiron columns, and steel doors have been restored and modernised. The double-hight reception creates an impressive entrance, leading to two historic halls – one serving as a versatile communal space and the other as a skylight-filled workspace. Exposed brickwork and preserved paint layers reveal the building's rich history.