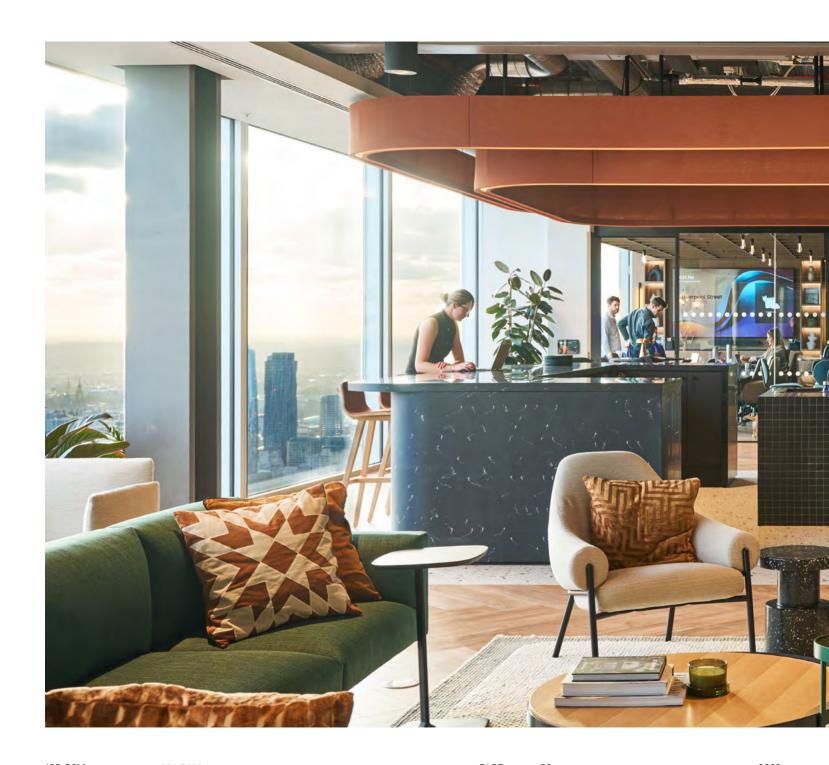

### CAPITAL.COM

An unparalleled design journey, representing the fluidity of commerce.

150 GSM **MODUS** PAGE 5 2023

### CAPITAL.COM

Capital.com's pioneering St James' integrates the latest workplace technology and represents the best in sustainable workplace design with a SKA Gold award for sustainable practices and BREEAM Excellent compliant design.

The space is designed to support a seamless, flowing interaction with technology. Curved glass and clean lines flow through the space, emphasising connectivity and fluidity. A standout metaverse room and immersive E–Gaming-inspired zone with neon light add visual intrigue. Capital.com's workplace is an inspiring environment where analytical and creative minds thrive.