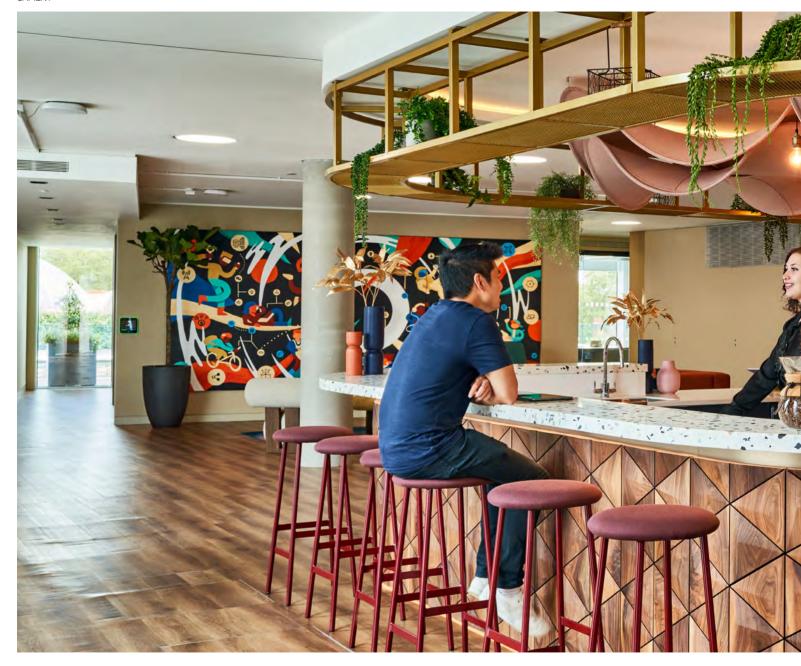

### FORA GREENCOAT

An inviting, sophisticated coworking environment - seamlessly merging history and innovation.

150 GSM **MODUS** PAGE 25 2023

### FORA GREENCOAT

Transformed from a 19th-century warehouse, storeroom, and food hall for the Army and Navy Stores, Fora at Greencoat Place blends historic charm with contemporary details.

Original features like vaulted ceilings, castiron columns, and steel doors have been restored and modernised. The double-hight reception creates an impressive entrance, leading to two historic halls – one serving as a versatile communal space and the other as a skylight-filled workspace. Exposed brickwork and preserved paint layers reveal the building's rich history.