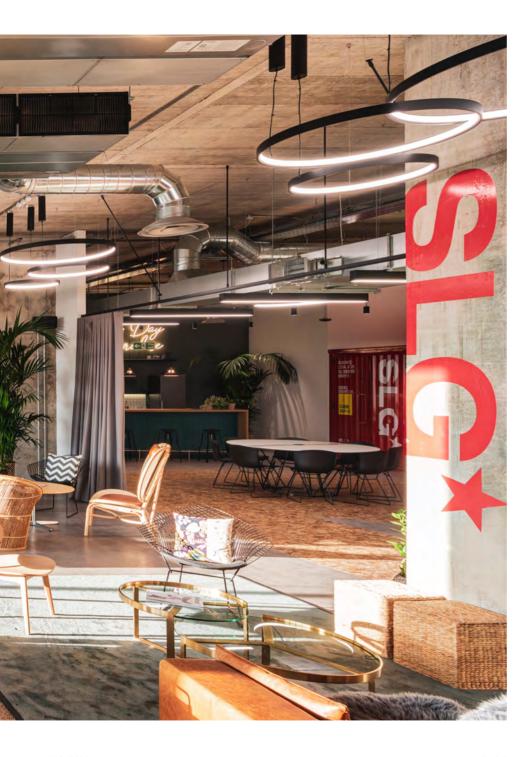

## OURONYX

150 GSM **MODUS** PAGE 133 2023

150 GSM **MODUS** PAGE 142 2023

RETAIL ->

SIZE: 30,000 SQ FT

SLG

A global destination clinic focused on a sensory experience.

150 GSM **MODUS** PAGE 143 2023

The design promotes relaxation and well-being, transporting clients from the busy streets of London into a tranquil, sensory-rich environment.

The Cheltenham Brewery Quarter workplace design features a bold orange glass meeting room, a red shipping container staff shop, graffiti walls, abundant greenery, and a central spine for skateboarding. The design balances bold aesthetics, like the biophilic living walls, colourful bathrooms, and a multi-functional lab.