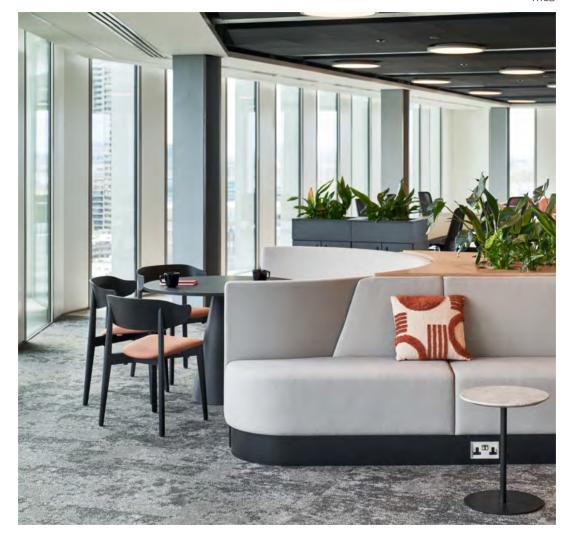

one. The design blends industrial and natural materials, creating a vibrant and inspiring environment.

150 GSM **MODUS** PAGE 97 2023









150 GSM **MODUS** PAGE 102 2023

FINANCE

→

SIZE:45,000 SQ FT

## NUMIS

Breaking down communication barriers for employee and client experiences.

150 GSM **MODUS** PAGE 103 2023









Spacious terraces with stunning city views connect to informal work areas.

Numis' workspace hosts a dramatic central staircase, connecting the two floors promoting seamless interaction. The 125-person auditorium is an impressive central connection point for the entire office.











150 GSM **MODUS** PAGE 112 2023

RETAIL  $\longrightarrow$  SIZE: 10,000 SQ FT



A vibrant, elegant space that embodies the spirit of London.

150 GSM **MODUS** PAGE 113 2023

















Inspired by nearby Barbican and Shoreditch neighbourhoods, the design blends industrial and natural elements, with each area reflecting the local essence.

Multipurpose spaces are designed as intimate and feel like an exclusive members club. Eco-friendly furniture is incorporated throughout using recycled wood for meeting space seating and locally sourced furniture throughout.

150 GSM MODUS PAGE 121 2023

150 GSM **MODUS** PAGE 122 2023

CO-WORKING

 $\rightarrow$ 

SIZE: 22,000 SQ FT

## FORA WELLS MEWS

A welcoming, innovative atmosphere, prioritising aesthetics and functionality as a leading co-working space.

150 GSM **MODUS** PAGE 123 2023

















Fora Wells Mews is a state-of-the-art workspace in a 1930s textile warehouse, blending heritage with contemporary