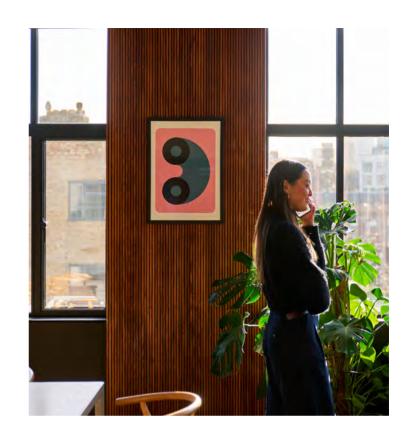

### JOSEPH JOSEPH

Celebrating creativity and design ingenuity.

150 GSM **MODUS** PAGE 15 2023

150 GSM

Bold colours and innovative, sustainable design elements are an all inclusive part of Joseph Joseph's Southwark workplace.

Sustainable wooden walls create a familiar, timeless feel. Joseph Joseph's workplace reflects creative spirit, blending functionality and aesthetics to celebrate their dynamic products and team spirit.