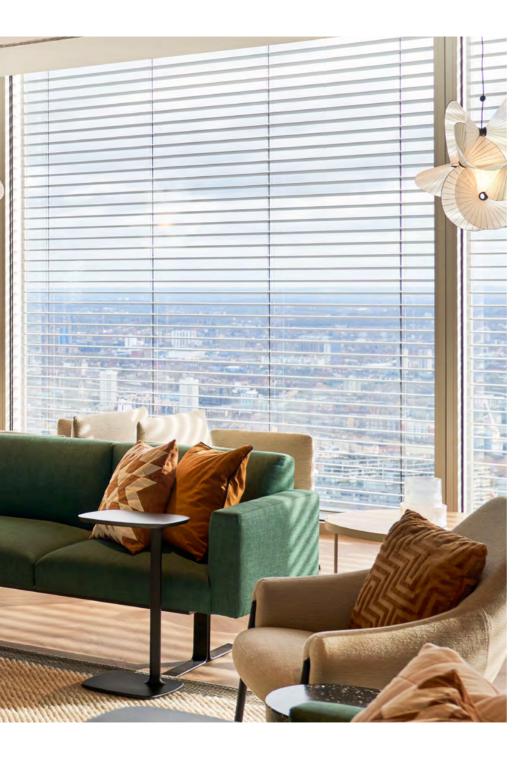

## BENTLEY SYSTEMS

A workplace to strengthen culture at new heights.

150 GSM **MODUS** PAGE 43 2023

## FORA GREENCOAT

Bentley Systems' workplace on the 43rd floor of 8 Bishopsgate exemplifies cuttingedge design and sustainability.

A dynamic experience studio with a bespoke LED screen and versatile cocktail bar that transitions from an ideation hub to a dining area. Exposed ceilings with bold red pipes reflect Bentley's engineering roots with materials used reflecting Bentley Systems' proud B Corp status.