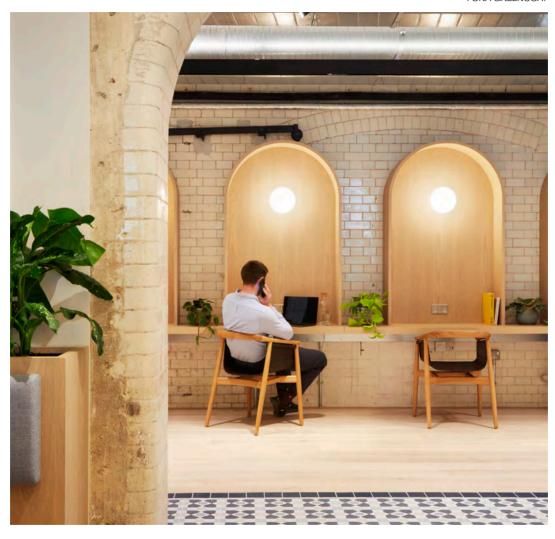

### FORA GREENCOAT

An inviting, sophisticated coworking environment - seamlessly merging history and innovation.

150 GSM **MODUS** PAGE 25 2023

### FORA GREENCOAT

### FORA GREENCOAT

Transformed from a 19th-century warehouse, storeroom, and food hall for the Army and Navy Stores, Fora at Greencoat Place blends historic charm with contemporary details.

Original features like vaulted ceilings, castiron columns, and steel doors have been restored and modernised. The double-hight reception creates an impressive entrance, leading to two historic halls – one serving as a versatile communal space and the other as a skylight-filled workspace. Exposed brickwork and preserved paint layers reveal the building's rich history.