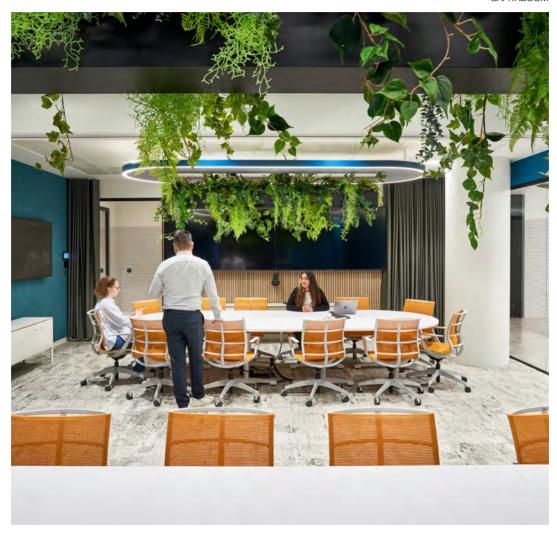

## PUBLICIS SAPIENT

A workplace to strengthen culture at new heights.

150 GSM **MODUS** PAGE 63 2023

2023

Publicis Sapient's workplace supports neurodivergent needs with ecofriendly practices and re-used materials integrated throughout.

The workspace features natural, recyclable elements, energy-efficient lighting, and biophilic details for improved air quality and well-being. This dynamic, sustainable environment encourages creativity and social connections, setting a new standard for contemporary eco-conscious interiors.