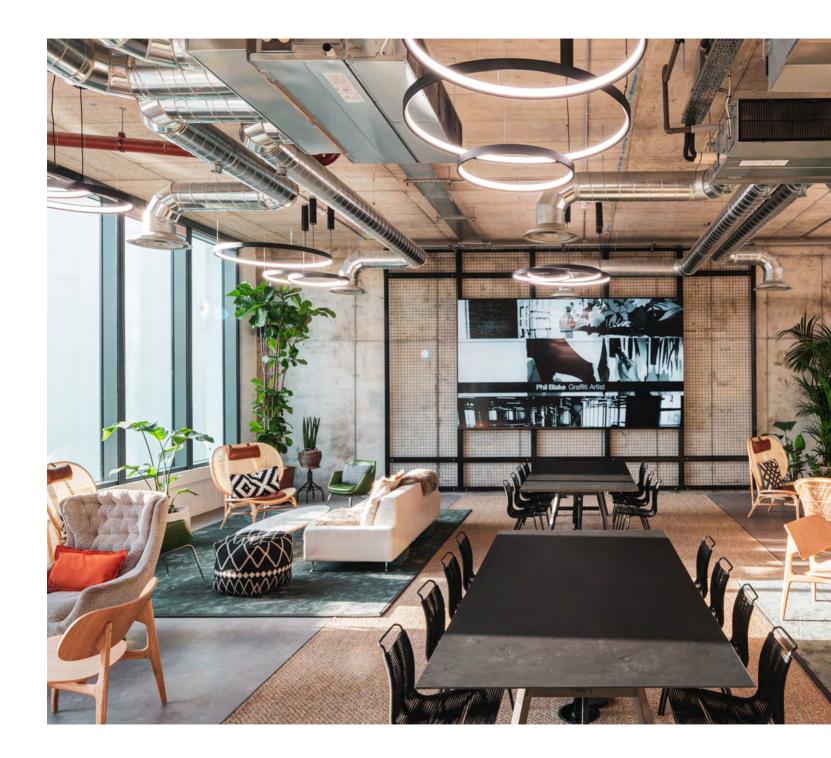

## PUBLICIS SAPIENT

A workplace to strengthen culture at new heights.

150 GSM **MODUS** PAGE 63 2023

2023

Publicis Sapient's workplace supports neurodivergent needs with ecofriendly practices and re-used materials integrated throughout.

The workspace features natural, recyclable elements, energy-efficient lighting, and biophilic details for improved air quality and well-being. This dynamic, sustainable environment encourages creativity and social connections, setting a new standard for contemporary eco-conscious interiors.