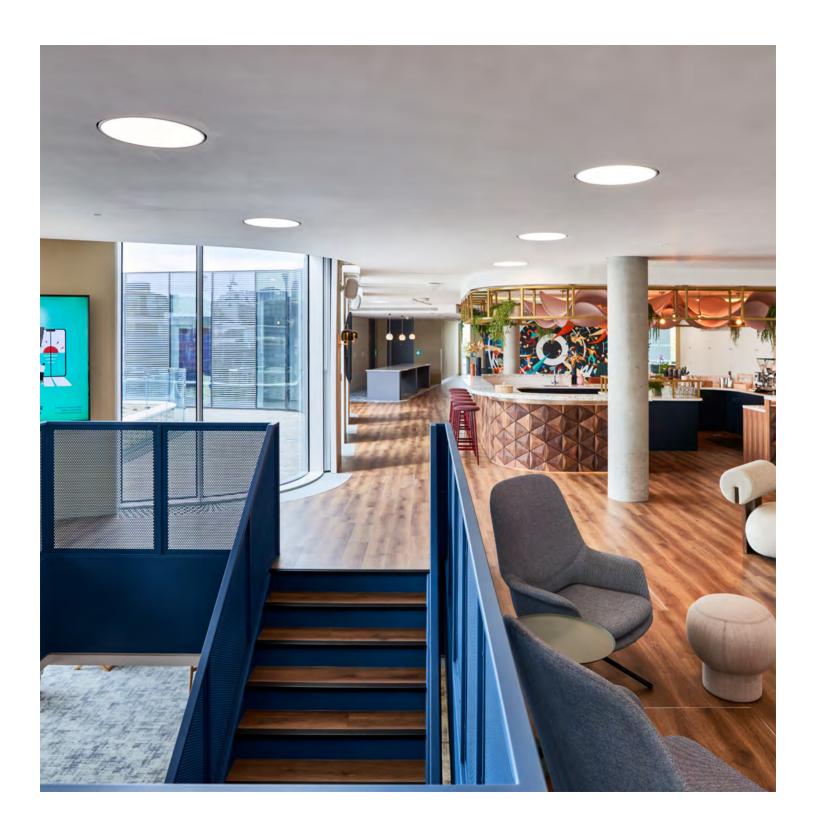

### FORA GREENCOAT

An inviting, sophisticated coworking environment - seamlessly merging history and innovation.

150 GSM **MODUS** PAGE 25 2023

### FORA GREENCOAT

Transformed from a 19th-century warehouse, storeroom, and food hall for the Army and Navy Stores, Fora at Greencoat Place blends historic charm with contemporary details.

Original features like vaulted ceilings, castiron columns, and steel doors have been restored and modernised. The double-hight reception creates an impressive entrance, leading to two historic halls – one serving as a versatile communal space and the other as a skylight-filled workspace. Exposed brickwork and preserved paint layers reveal the building's rich history.