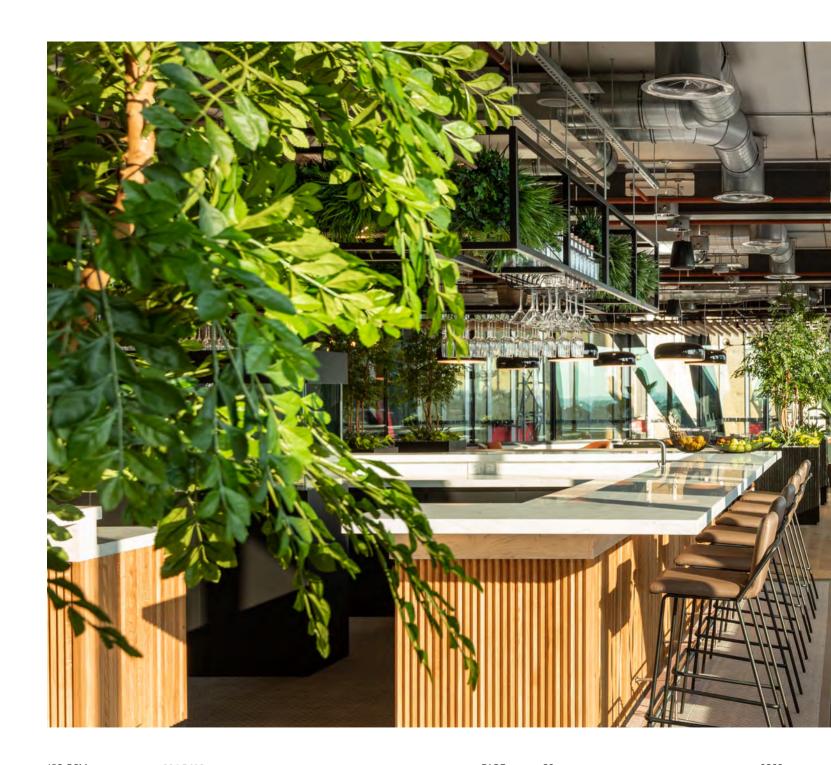

### CAPITAL.COM

An unparalleled design journey, representing the fluidity of commerce.

150 GSM **MODUS** PAGE 5 2023

### CAPITAL.COM

Capital.com's pioneering St James' integrates the latest workplace technology and represents the best in sustainable workplace design with a SKA Gold award for sustainable practices and BREEAM Excellent compliant design.

The space is designed to support a seamless, flowing interaction with technology. Curved glass and clean lines flow through the space, emphasising connectivity and fluidity. A standout metaverse room and immersive E–Gaming-inspired zone with neon light add visual intrigue. Capital.com's workplace is an inspiring environment where analytical and creative minds thrive.