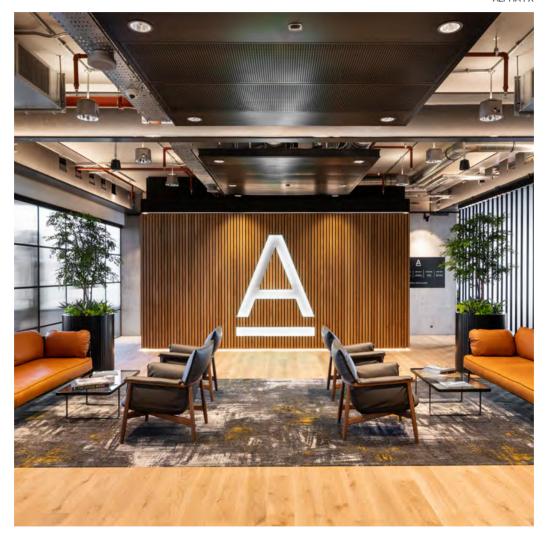

150 GSM **MODUS** PAGE 97 2023

150 GSM **MODUS** PAGE 102 2023

FINANCE

→

SIZE:45,000 SQ FT

## NUMIS

Breaking down communication barriers for employee and client experiences.

150 GSM **MODUS** PAGE 103 2023

Spacious terraces with stunning city views connect to informal work areas.

Numis' workspace hosts a dramatic central staircase, connecting the two floors promoting seamless interaction. The 125-person auditorium is an impressive central connection point for the entire office.