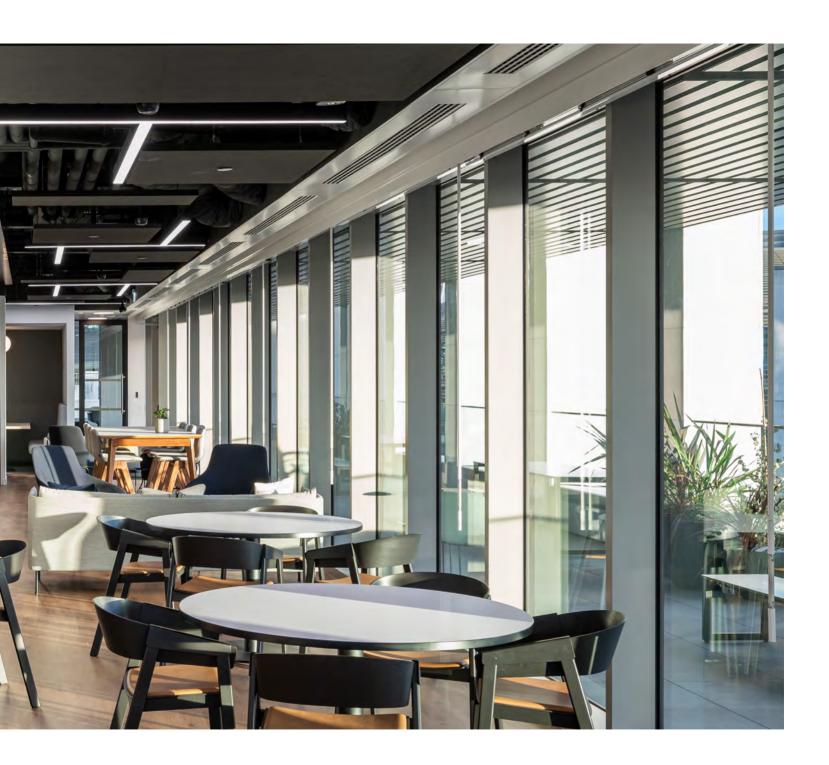

## NUMIS

Breaking down communication barriers for employee and client experiences.

150 GSM **MODUS** PAGE 103 2023

Spacious terraces with stunning city views connect to informal work areas.

Numis' workspace hosts a dramatic central staircase, connecting the two floors promoting seamless interaction. The 125-person auditorium is an impressive central connection point for the entire office.