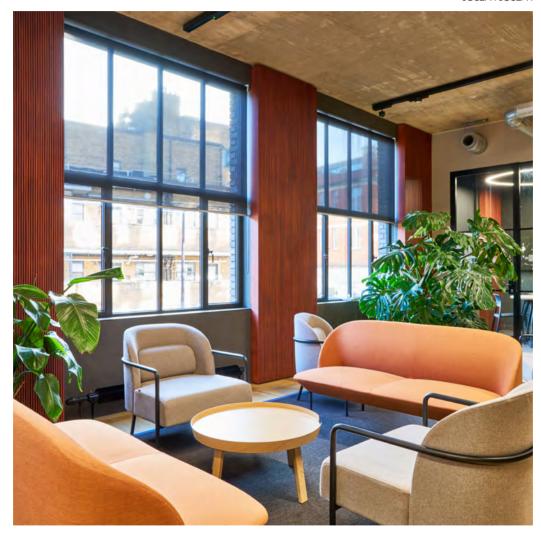

### FORA GREENCOAT

An inviting, sophisticated coworking environment - seamlessly merging history and innovation.

150 GSM **MODUS** PAGE 25 2023

### FORA GREENCOAT

Transformed from a 19th-century warehouse, storeroom, and food hall for the Army and Navy Stores, Fora at Greencoat Place blends historic charm with contemporary details.

Original features like vaulted ceilings, castiron columns, and steel doors have been restored and modernised. The double-hight reception creates an impressive entrance, leading to two historic halls – one serving as a versatile communal space and the other as a skylight-filled workspace. Exposed brickwork and preserved paint layers reveal the building's rich history.