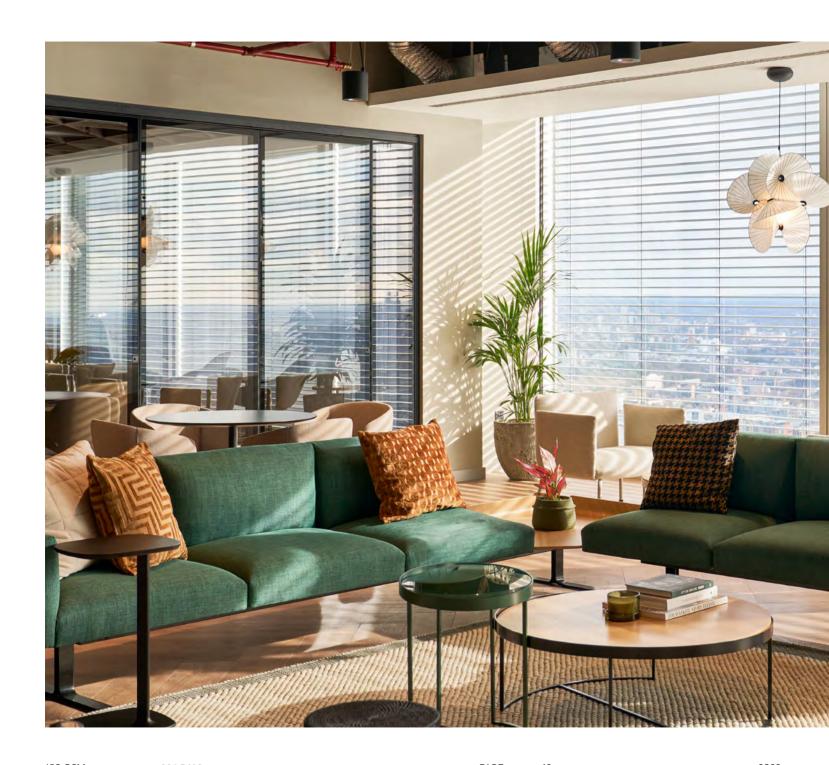

## BENTLEY SYSTEMS

A workplace to strengthen culture at new heights.

150 GSM **MODUS** PAGE 43 2023

## FORA GREENCOAT

Bentley Systems' workplace on the 43rd floor of 8 Bishopsgate exemplifies cuttingedge design and sustainability.

A dynamic experience studio with a bespoke LED screen and versatile cocktail bar that transitions from an ideation hub to a dining area. Exposed ceilings with bold red pipes reflect Bentley's engineering roots with materials used reflecting Bentley Systems' proud B Corp status.