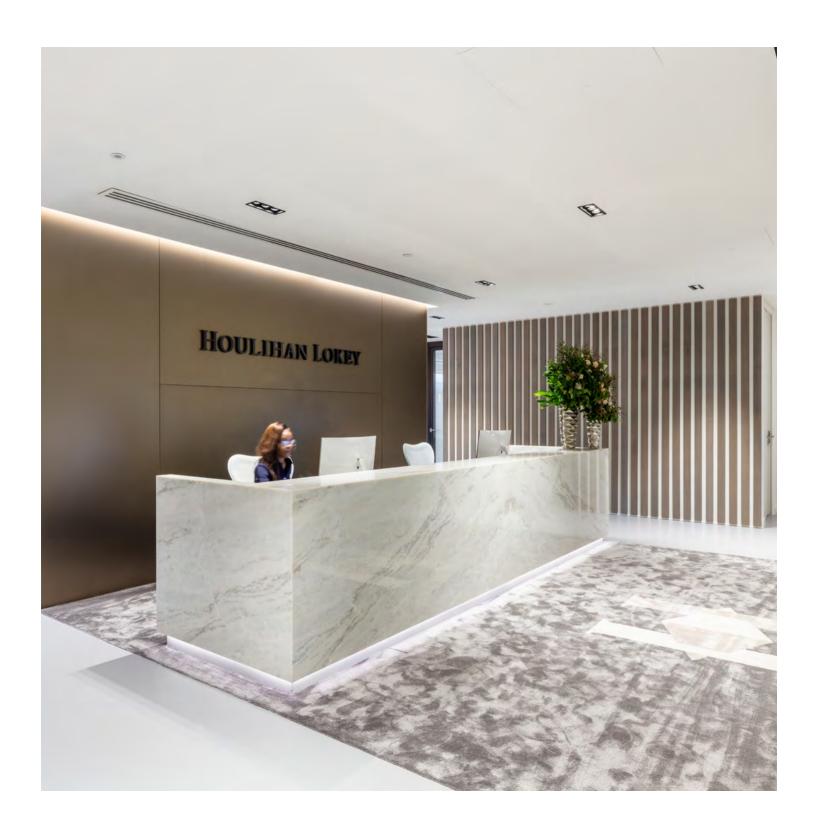

intech company, created a wellbeing-focused workspace.

The workspace includes soft seating and handpicked decorative textiles, creating a home-like atmosphere. Also included are a wellness space, gym facilities and a multifunctional privacy room catering to prayer, meditation, breastfeeding, and event preparation.

150 GSM MODUS PAGE 161 2023

150 GSM **MODUS** PAGE 162 2023

MEMBERS CLUB

 $\rightarrow$ 

SIZE: 26,000 SQ FT

## PRIVATE MEMBERS CLUB

150 GSM **MODUS** PAGE 163 2023











PRIVATE MEMBERS CLUB







150 GSM **MODUS** PAGE 172 2023

FLEX OFFICE

→

SIZE: 15,000 SQ FT

## STOREY - 2KS

150 GSM **MODUS** PAGE 173 2023

















150 GSM **MODUS** PAGE 182 2023

**FINANCE** 

 $\rightarrow$ 

SIZE: 50,000 SQ FT

## HOULIHAN LOKEY

150 GSM **MODUS** PAGE 183 2023