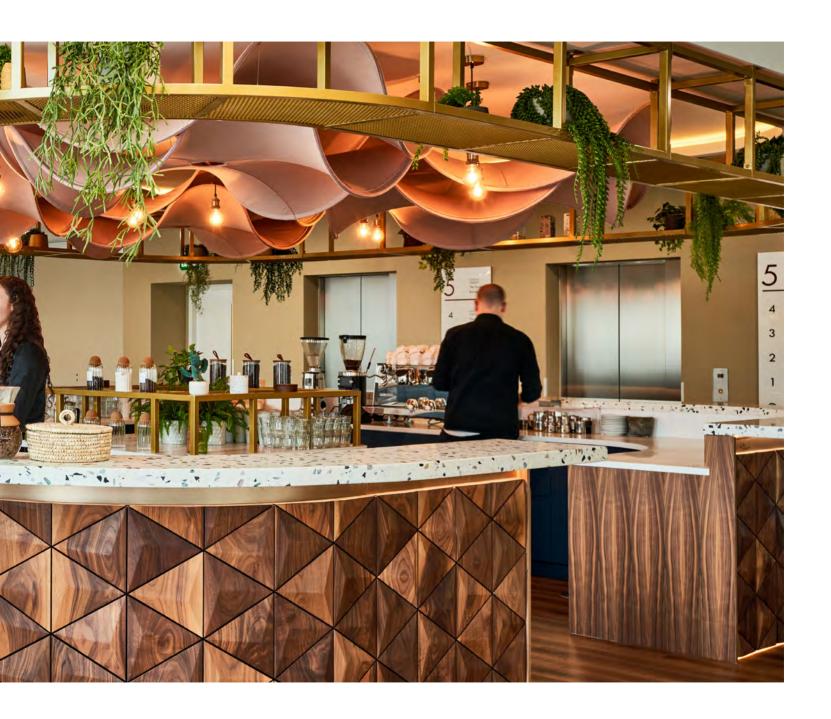

### FORA GREENCOAT

An inviting, sophisticated coworking environment - seamlessly merging history and innovation.

150 GSM **MODUS** PAGE 25 2023

### FORA GREENCOAT

Transformed from a 19th-century warehouse, storeroom, and food hall for the Army and Navy Stores, Fora at Greencoat Place blends historic charm with contemporary details.

Original features like vaulted ceilings, castiron columns, and steel doors have been restored and modernised. The double-hight reception creates an impressive entrance, leading to two historic halls – one serving as a versatile communal space and the other as a skylight-filled workspace. Exposed brickwork and preserved paint layers reveal the building's rich history.