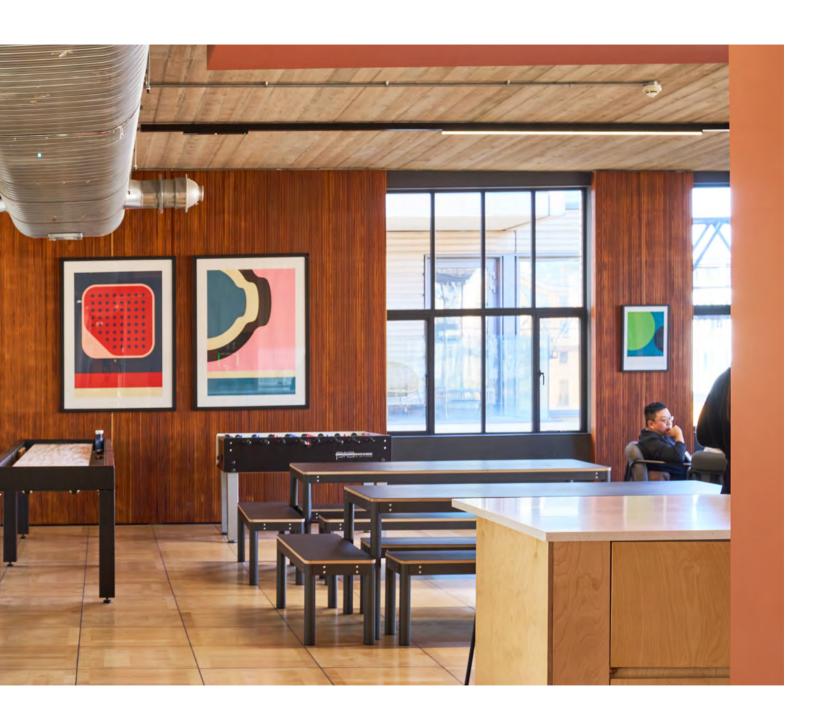

### FORA GREENCOAT

An inviting, sophisticated coworking environment - seamlessly merging history and innovation.

150 GSM **MODUS** PAGE 25 2023

### FORA GREENCOAT

Transformed from a 19th-century warehouse, storeroom, and food hall for the Army and Navy Stores, Fora at Greencoat Place blends historic charm with contemporary details.

Original features like vaulted ceilings, castiron columns, and steel doors have been restored and modernised. The double-hight reception creates an impressive entrance, leading to two historic halls – one serving as a versatile communal space and the other as a skylight-filled workspace. Exposed brickwork and preserved paint layers reveal the building's rich history.