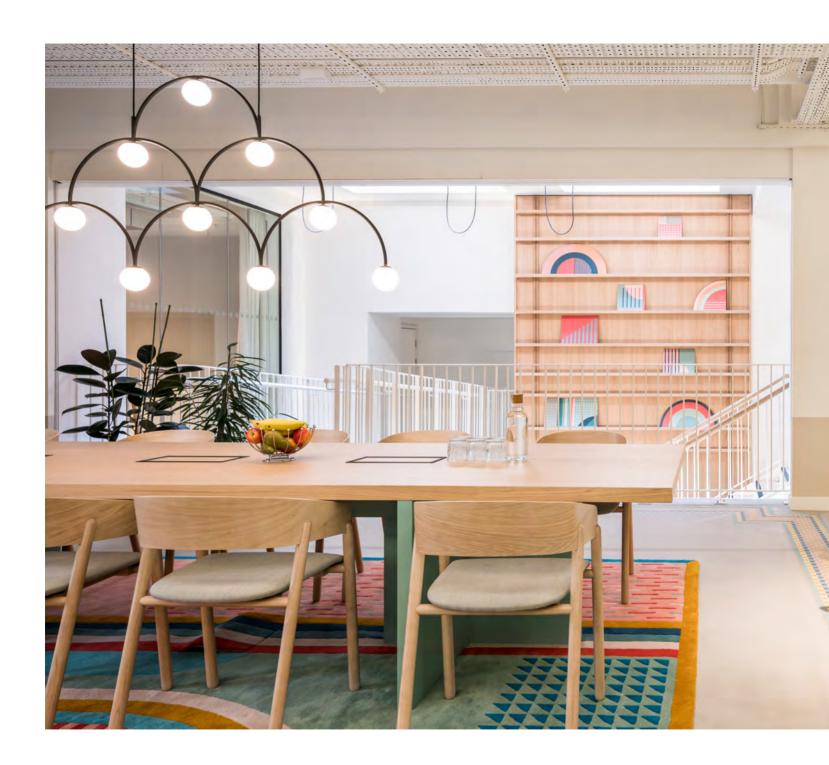

### FORA GREENCOAT

Transformed from a 19th-century warehouse, storeroom, and food hall for the Army and Navy Stores, Fora at Greencoat Place blends historic charm with contemporary details.

Original features like vaulted ceilings, castiron columns, and steel doors have been restored and modernised. The double-hight reception creates an impressive entrance, leading to two historic halls – one serving as a versatile communal space and the other as a skylight-filled workspace. Exposed brickwork and preserved paint layers reveal the building's rich history.