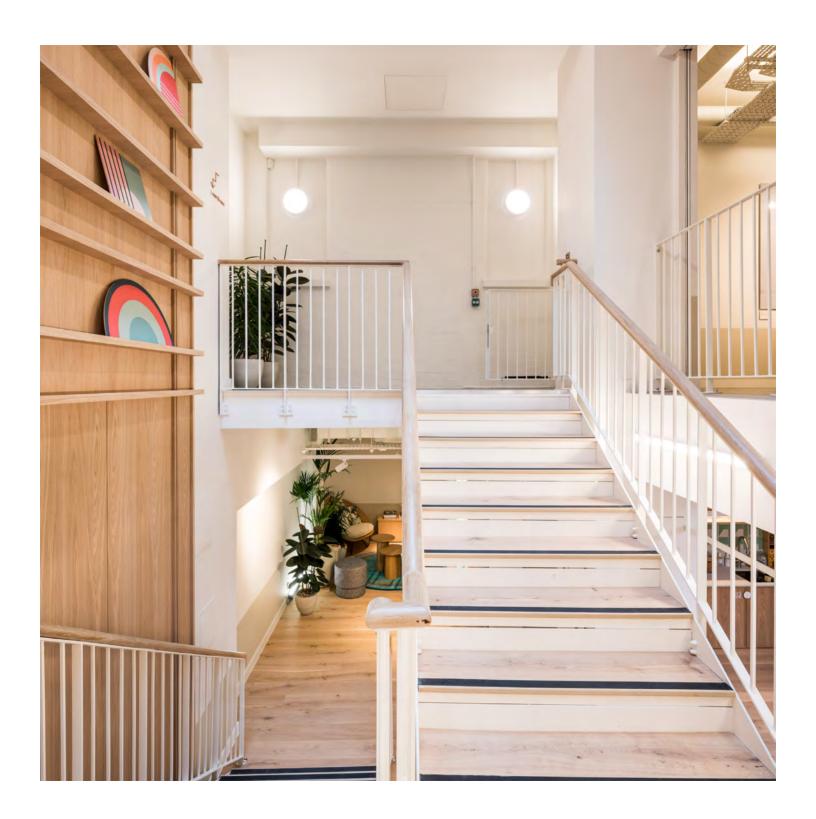

150 GSM MODUS PAGE 121 2023

150 GSM **MODUS** PAGE 122 2023

CO-WORKING

 $\rightarrow$ 

SIZE: 22,000 SQ FT

## FORA WELLS MEWS

A welcoming, innovative atmosphere, prioritising aesthetics and functionality as a leading co-working space.

150 GSM **MODUS** PAGE 123 2023

Fora Wells Mews is a state-of-the-art workspace in a 1930s textile warehouse, blending heritage with contemporary design.

The space encapsulates biophilic design and includes vertical farm towers. The ground floor includes a lounge area, coffee bar, tech-enabled meeting rooms, a well-being studio, and secure cycle storage. Each floor tells a unique design story, reflecting Fora's vibrant patterns and greenery while preserving the building's historical significance.