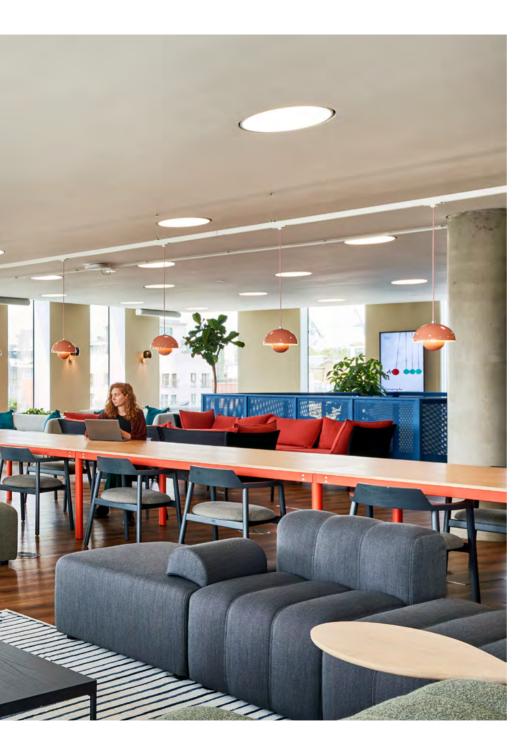

## PUBLICIS SAPIENT

A workplace to strengthen culture at new heights.

150 GSM **MODUS** PAGE 63 2023

2023

Publicis Sapient's workplace supports neurodivergent needs with ecofriendly practices and re-used materials integrated throughout.

The workspace features natural, recyclable elements, energy-efficient lighting, and biophilic details for improved air quality and well-being. This dynamic, sustainable environment encourages creativity and social connections, setting a new standard for contemporary eco-conscious interiors.