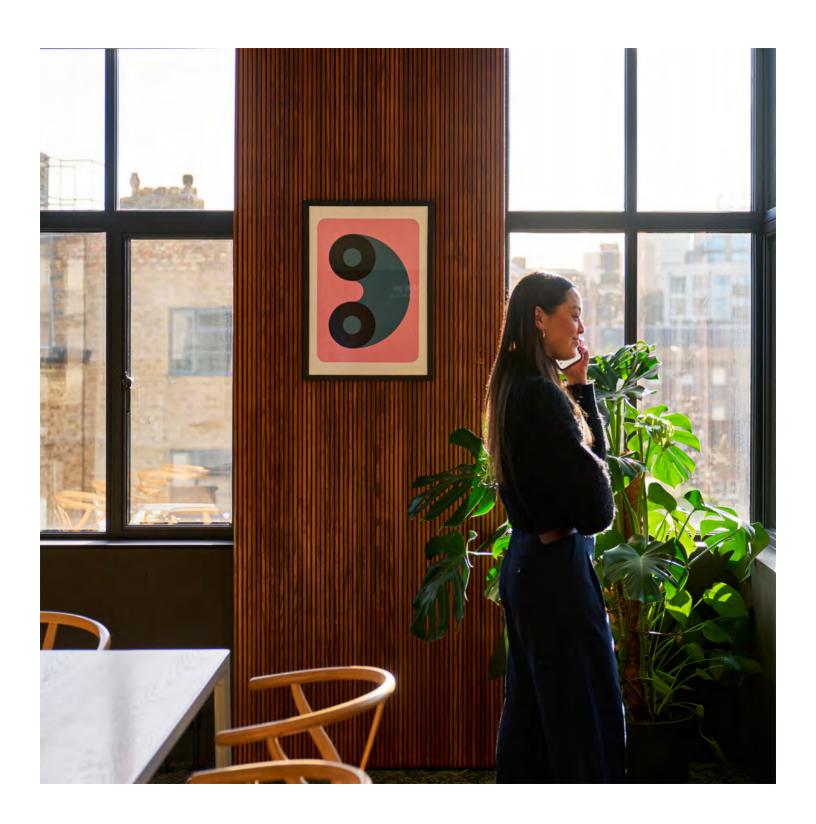

### FORA GREENCOAT

An inviting, sophisticated coworking environment - seamlessly merging history and innovation.

150 GSM **MODUS** PAGE 25 2023

### FORA GREENCOAT

Transformed from a 19th-century warehouse, storeroom, and food hall for the Army and Navy Stores, Fora at Greencoat Place blends historic charm with contemporary details.

Original features like vaulted ceilings, castiron columns, and steel doors have been restored and modernised. The double-hight reception creates an impressive entrance, leading to two historic halls – one serving as a versatile communal space and the other as a skylight-filled workspace. Exposed brickwork and preserved paint layers reveal the building's rich history.