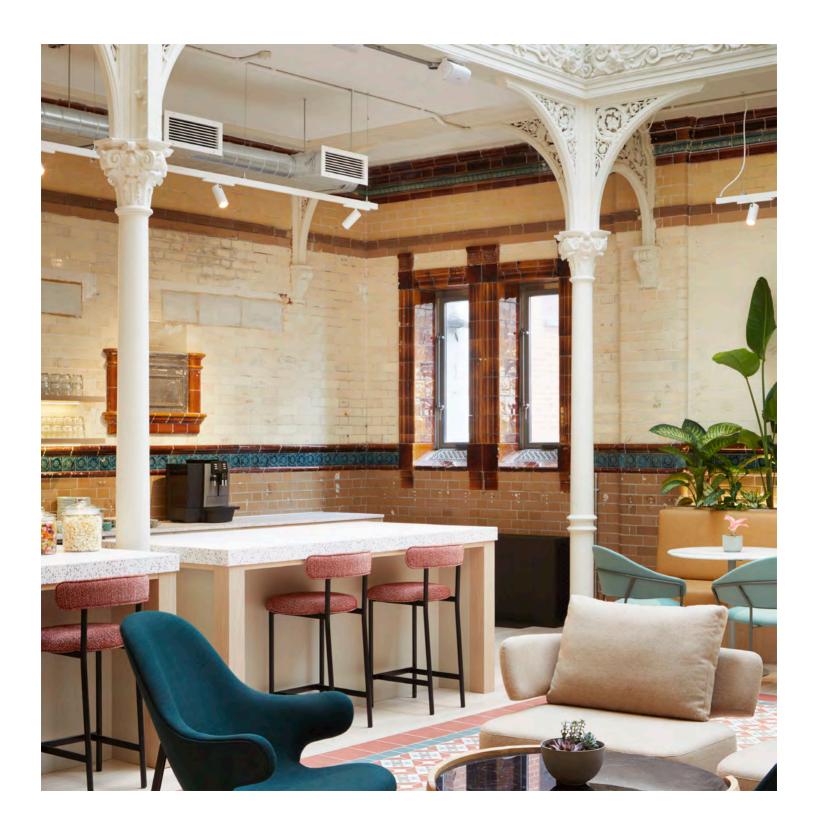

### FORA GREENCOAT

An inviting, sophisticated coworking environment - seamlessly merging history and innovation.

150 GSM **MODUS** PAGE 25 2023

### FORA GREENCOAT

### FORA GREENCOAT

Transformed from a 19th-century warehouse, storeroom, and food hall for the Army and Navy Stores, Fora at Greencoat Place blends historic charm with contemporary details.

Original features like vaulted ceilings, castiron columns, and steel doors have been restored and modernised. The double-hight reception creates an impressive entrance, leading to two historic halls – one serving as a versatile communal space and the other as a skylight-filled workspace. Exposed brickwork and preserved paint layers reveal the building's rich history.