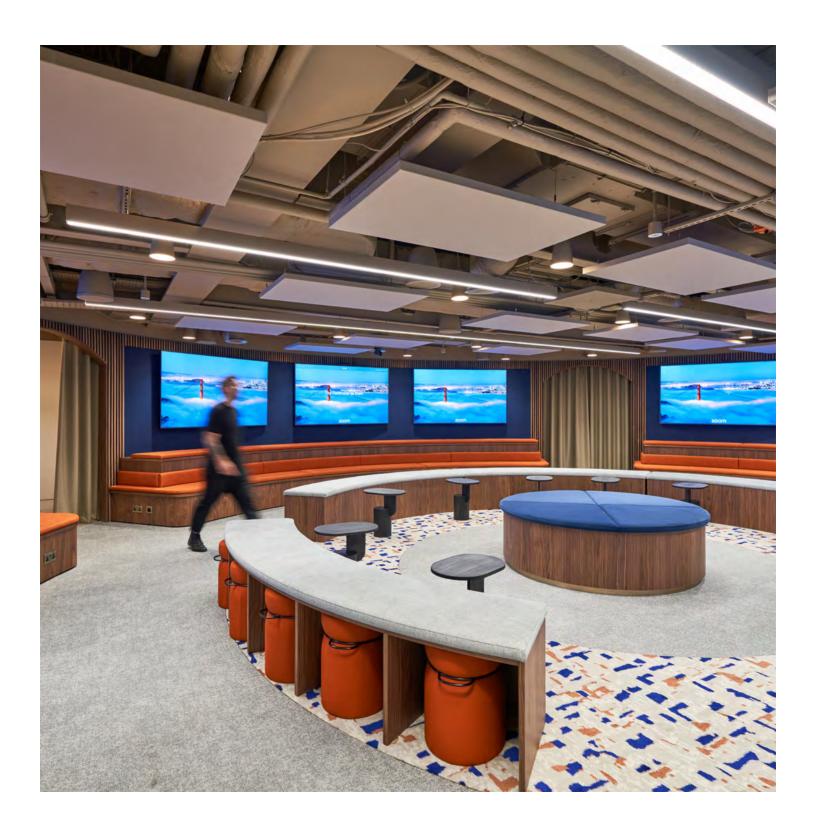

### CAPITAL.COM

An unparalleled design journey, representing the fluidity of commerce.

150 GSM **MODUS** PAGE 5 2023

### CAPITAL.COM

Capital.com's pioneering St James' integrates the latest workplace technology and represents the best in sustainable workplace design with a SKA Gold award for sustainable practices and BREEAM Excellent compliant design.

The space is designed to support a seamless, flowing interaction with technology. Curved glass and clean lines flow through the space, emphasising connectivity and fluidity. A standout metaverse room and immersive E–Gaming-inspired zone with neon light add visual intrigue. Capital.com's workplace is an inspiring environment where analytical and creative minds thrive.