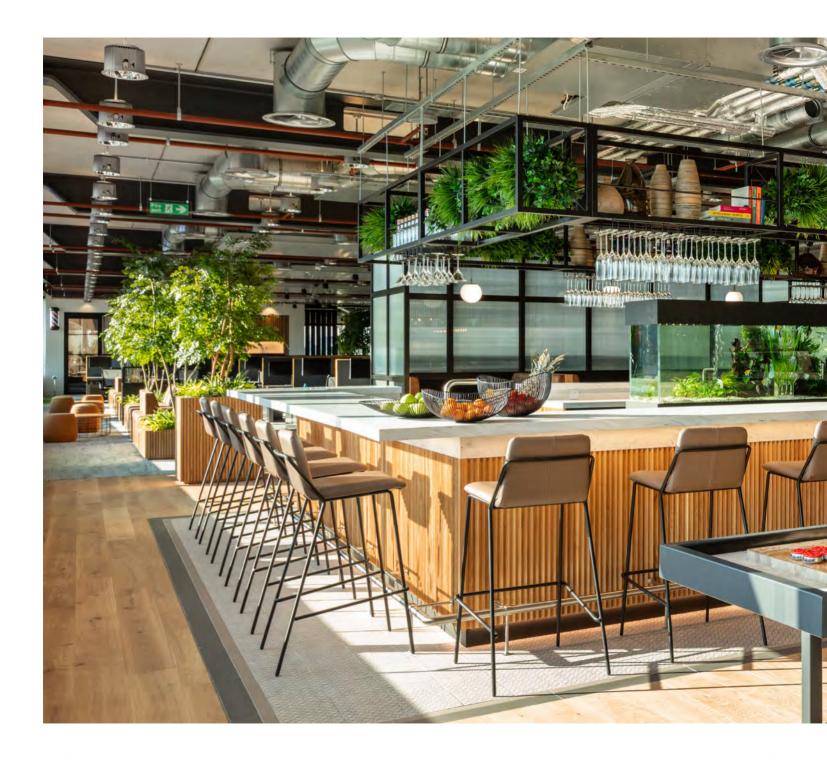

150 GSM **MODUS** PAGE 97 2023

150 GSM **MODUS** PAGE 102 2023

FINANCE

→

SIZE:45,000 SQ FT

## NUMIS

Breaking down communication barriers for employee and client experiences.

150 GSM **MODUS** PAGE 103 2023

Spacious terraces with stunning city views connect to informal work areas.

Numis' workspace hosts a dramatic central staircase, connecting the two floors promoting seamless interaction. The 125-person auditorium is an impressive central connection point for the entire office.