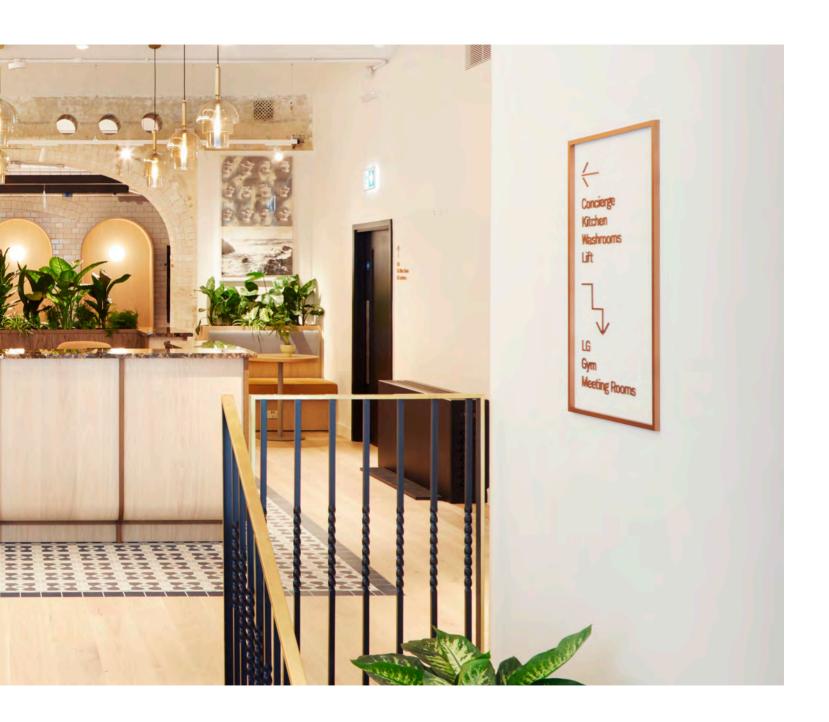

### FORA GREENCOAT

An inviting, sophisticated coworking environment - seamlessly merging history and innovation.

150 GSM **MODUS** PAGE 25 2023

### FORA GREENCOAT

Transformed from a 19th-century warehouse, storeroom, and food hall for the Army and Navy Stores, Fora at Greencoat Place blends historic charm with contemporary details.

Original features like vaulted ceilings, castiron columns, and steel doors have been restored and modernised. The double-hight reception creates an impressive entrance, leading to two historic halls – one serving as a versatile communal space and the other as a skylight-filled workspace. Exposed brickwork and preserved paint layers reveal the building's rich history.