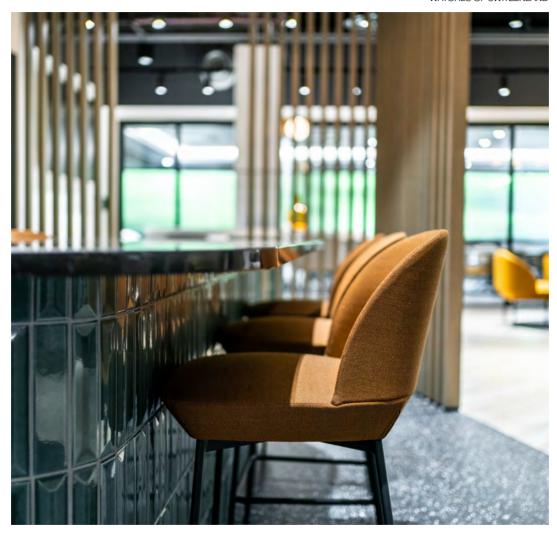

## HUCKLETREE

A cutting-edge co-working space spanning two light-filled floors

150 GSM **MODUS** PAGE 83 2023

## HUCKLETREE

Huckletree's Jubilee House is an immersive coworking experience that encourages innovation and helps redefine the concept of co-working.

Two large enterprise studies and several smaller studios utilise communal facilities. Members are greeted by colourful, dynamic arches and reflective surfaces, creating an ever–changing sensory environment. The design blends creativity, technology, and unique elements like dichroic film and an LED-lit infinity mirror.