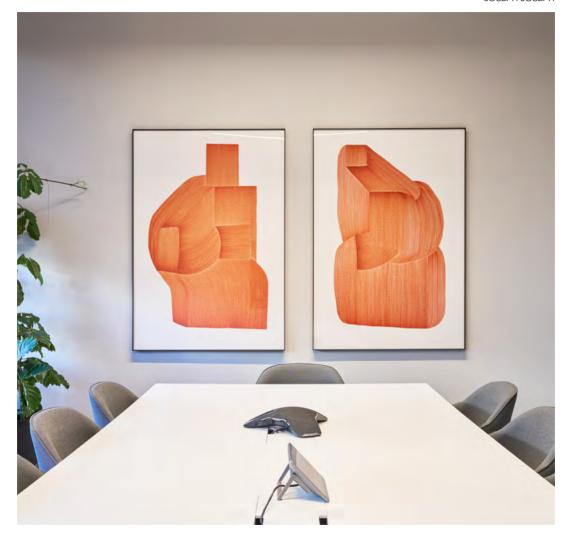

## PUBLICIS SAPIENT

A workplace to strengthen culture at new heights.

150 GSM **MODUS** PAGE 63 2023

2023

Publicis Sapient's workplace supports neurodivergent needs with ecofriendly practices and re-used materials integrated throughout.

The workspace features natural, recyclable elements, energy-efficient lighting, and biophilic details for improved air quality and well-being. This dynamic, sustainable environment encourages creativity and social connections, setting a new standard for contemporary eco-conscious interiors.