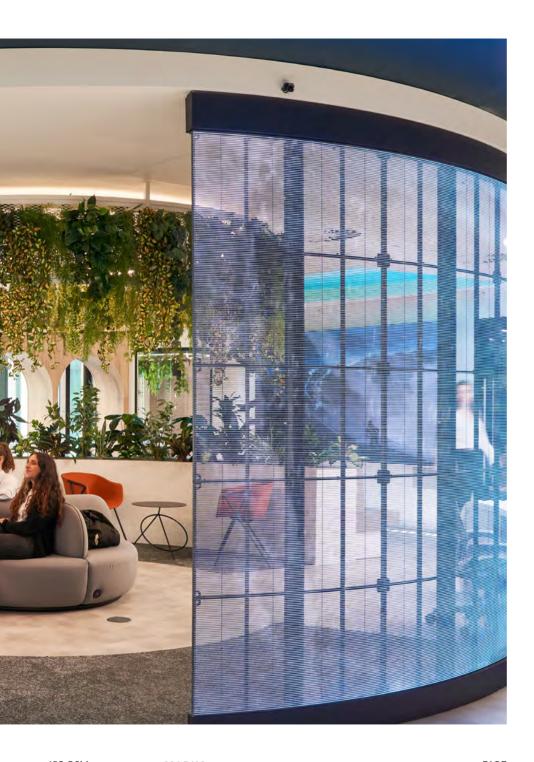

### CAPITAL.COM

Capital.com's pioneering St James' integrates the latest workplace technology and represents the best in sustainable workplace design with a SKA Gold award for sustainable practices and BREEAM Excellent compliant design.

The space is designed to support a seamless, flowing interaction with technology. Curved glass and clean lines flow through the space, emphasising connectivity and fluidity. A standout metaverse room and immersive E–Gaming-inspired zone with neon light add visual intrigue. Capital.com's workplace is an inspiring environment where analytical and creative minds thrive.