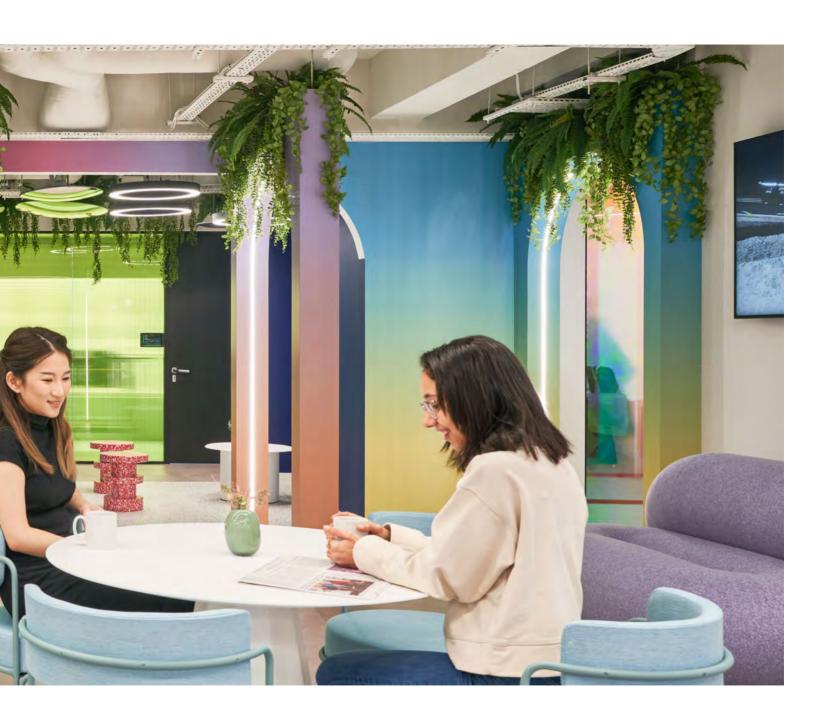

## HUCKLETREE

A cutting-edge co-working space spanning two light-filled floors

150 GSM **MODUS** PAGE 83 2023

## HUCKLETREE

Huckletree's Jubilee House is an immersive coworking experience that encourages innovation and helps redefine the concept of co-working.

Two large enterprise studies and several smaller studios utilise communal facilities. Members are greeted by colourful, dynamic arches and reflective surfaces, creating an ever–changing sensory environment. The design blends creativity, technology, and unique elements like dichroic film and an LED-lit infinity mirror.