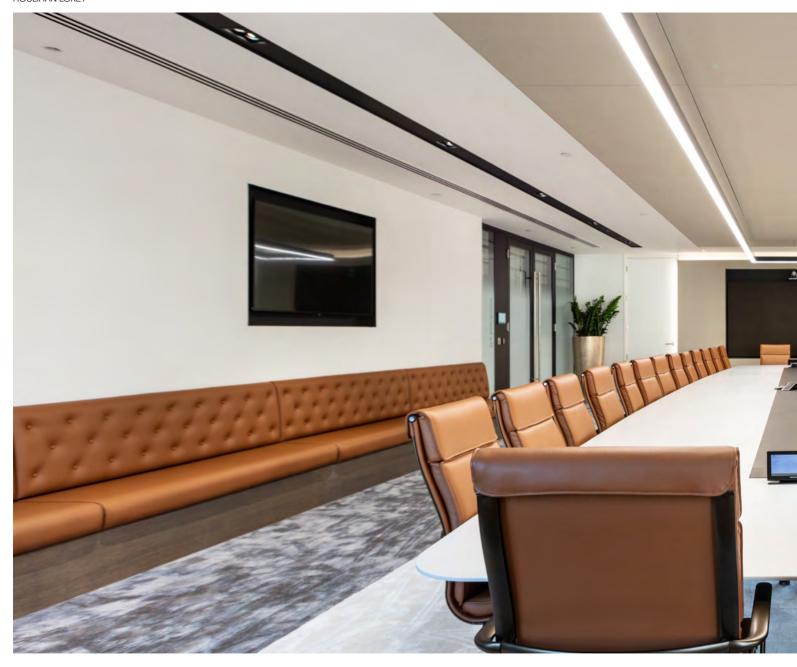

tech company, created a wellbeing-focused workspace.

The workspace includes soft seating and handpicked decorative textiles, creating a home-like atmosphere. Also included are a wellness space, gym facilities and a multifunctional privacy room catering to prayer, meditation, breastfeeding, and event preparation.

150 GSM MODUS PAGE 161 2023

150 GSM **MODUS** PAGE 162 2023

MEMBERS CLUB

 $\rightarrow$ 

SIZE: 26,000 SQ FT

## PRIVATE MEMBERS CLUB

150 GSM **MODUS** PAGE 163 2023











PRIVATE MEMBERS CLUB







150 GSM **MODUS** PAGE 172 2023

FLEX OFFICE

→

SIZE: 15,000 SQ FT

## STOREY - 2KS

150 GSM **MODUS** PAGE 173 2023

















150 GSM **MODUS** PAGE 182 2023

**FINANCE** 

 $\rightarrow$ 

SIZE: 50,000 SQ FT

## HOULIHAN LOKEY

150 GSM **MODUS** PAGE 183 2023