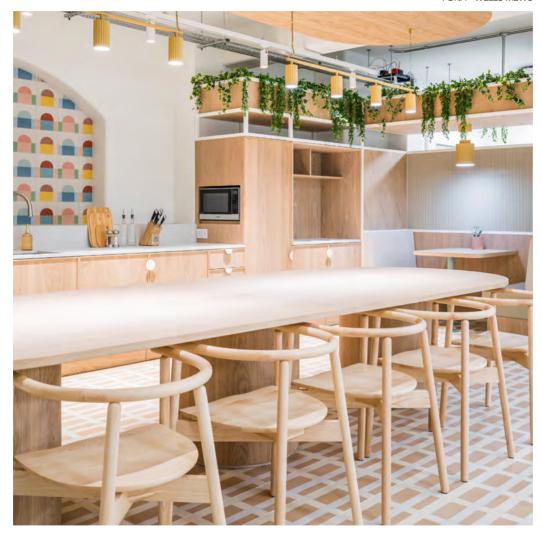

### JOSEPH JOSEPH

Celebrating creativity and design ingenuity.

150 GSM **MODUS** PAGE 15 2023

150 GSM

Bold colours and innovative, sustainable design elements are an all inclusive part of Joseph Joseph's Southwark workplace.

Sustainable wooden walls create a familiar, timeless feel. Joseph Joseph's workplace reflects creative spirit, blending functionality and aesthetics to celebrate their dynamic products and team spirit.