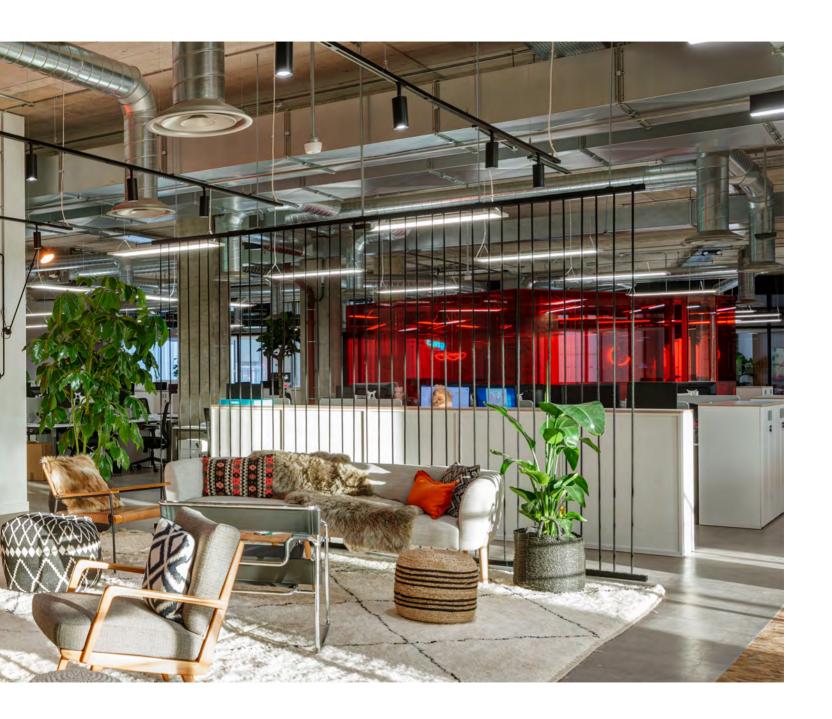

## HUCKLETREE

A cutting-edge co-working space spanning two light-filled floors

150 GSM **MODUS** PAGE 83 2023

## HUCKLETREE

Huckletree's Jubilee House is an immersive coworking experience that encourages innovation and helps redefine the concept of co-working.

Two large enterprise studies and several smaller studios utilise communal facilities. Members are greeted by colourful, dynamic arches and reflective surfaces, creating an ever–changing sensory environment. The design blends creativity, technology, and unique elements like dichroic film and an LED-lit infinity mirror.