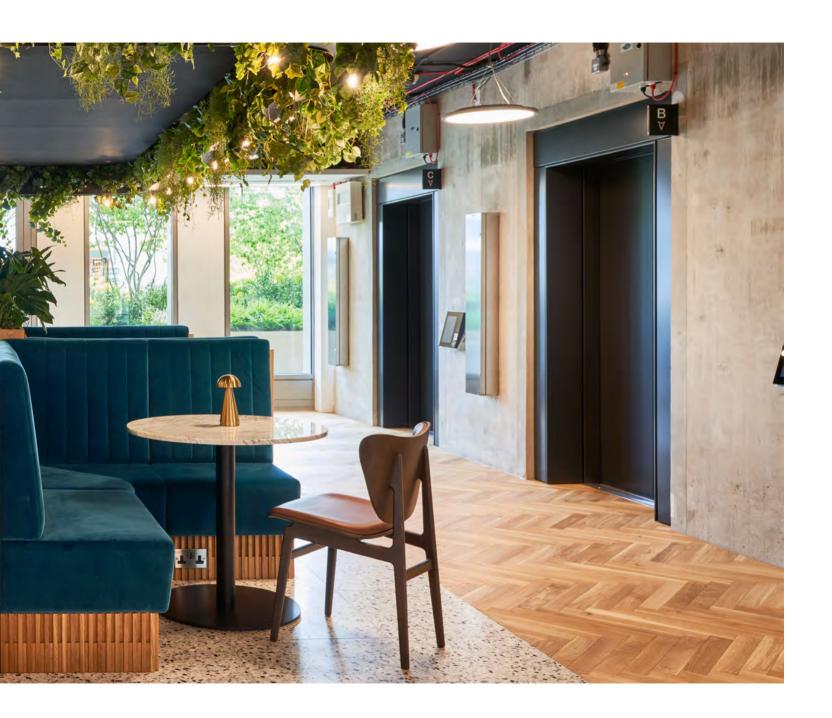

### FORA GREENCOAT

An inviting, sophisticated coworking environment - seamlessly merging history and innovation.

150 GSM **MODUS** PAGE 25 2023

### FORA GREENCOAT

Transformed from a 19th-century warehouse, storeroom, and food hall for the Army and Navy Stores, Fora at Greencoat Place blends historic charm with contemporary details.

Original features like vaulted ceilings, castiron columns, and steel doors have been restored and modernised. The double-hight reception creates an impressive entrance, leading to two historic halls – one serving as a versatile communal space and the other as a skylight-filled workspace. Exposed brickwork and preserved paint layers reveal the building's rich history.