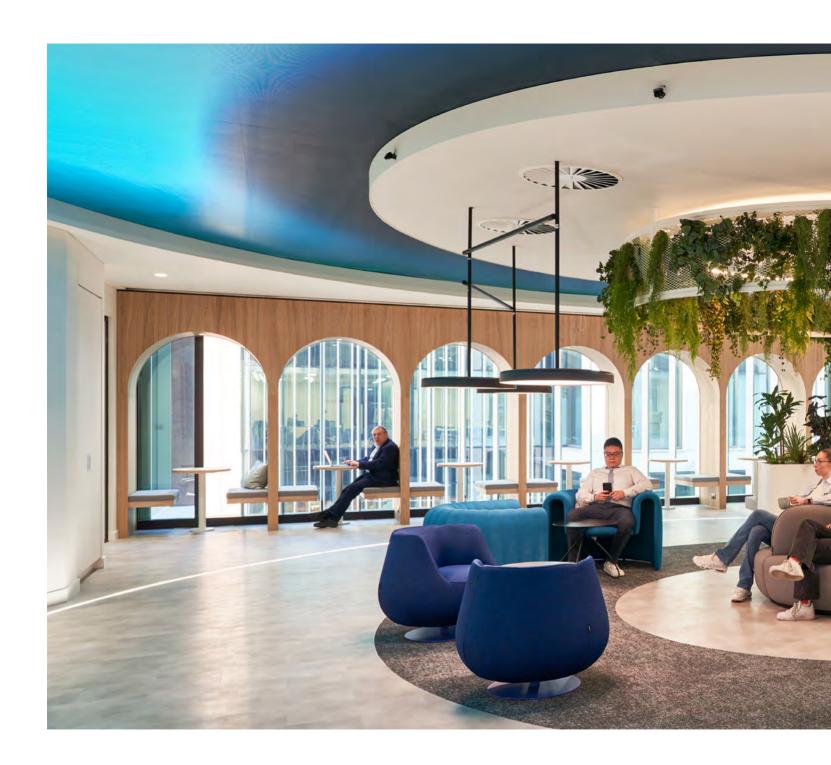

### CAPITAL.COM

An unparalleled design journey, representing the fluidity of commerce.

150 GSM **MODUS** PAGE 5 2023

### CAPITAL.COM

Capital.com's pioneering St James' integrates the latest workplace technology and represents the best in sustainable workplace design with a SKA Gold award for sustainable practices and BREEAM Excellent compliant design.

The space is designed to support a seamless, flowing interaction with technology. Curved glass and clean lines flow through the space, emphasising connectivity and fluidity. A standout metaverse room and immersive E–Gaming-inspired zone with neon light add visual intrigue. Capital.com's workplace is an inspiring environment where analytical and creative minds thrive.