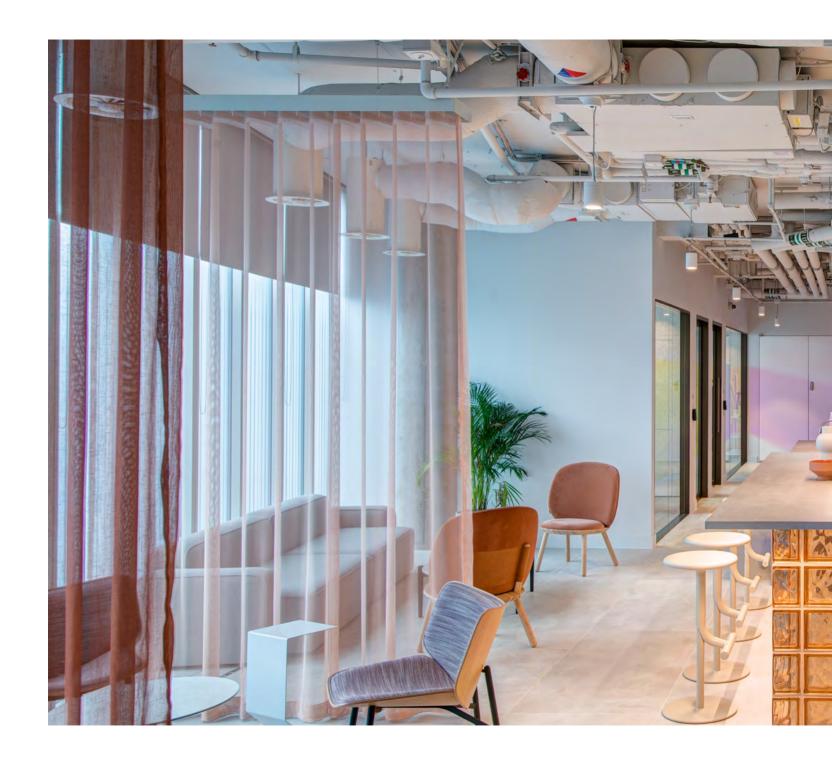

150 GSM **MODUS** PAGE 23 2023

150 GSM **MODUS** PAGE 24 2023

CO-WORKING

 $\rightarrow$ 

SIZE: 35,000 SQ FT

### FORA GREENCOAT

An inviting, sophisticated coworking environment - seamlessly merging history and innovation.

150 GSM **MODUS** PAGE 25 2023

### FORA GREENCOAT

Transformed from a 19th-century warehouse, storeroom, and food hall for the Army and Navy Stores, Fora at Greencoat Place blends historic charm with contemporary details.

Original features like vaulted ceilings, castiron columns, and steel doors have been restored and modernised. The double-hight reception creates an impressive entrance, leading to two historic halls – one serving as a versatile communal space and the other as a skylight-filled workspace. Exposed brickwork and preserved paint layers reveal the building's rich history.