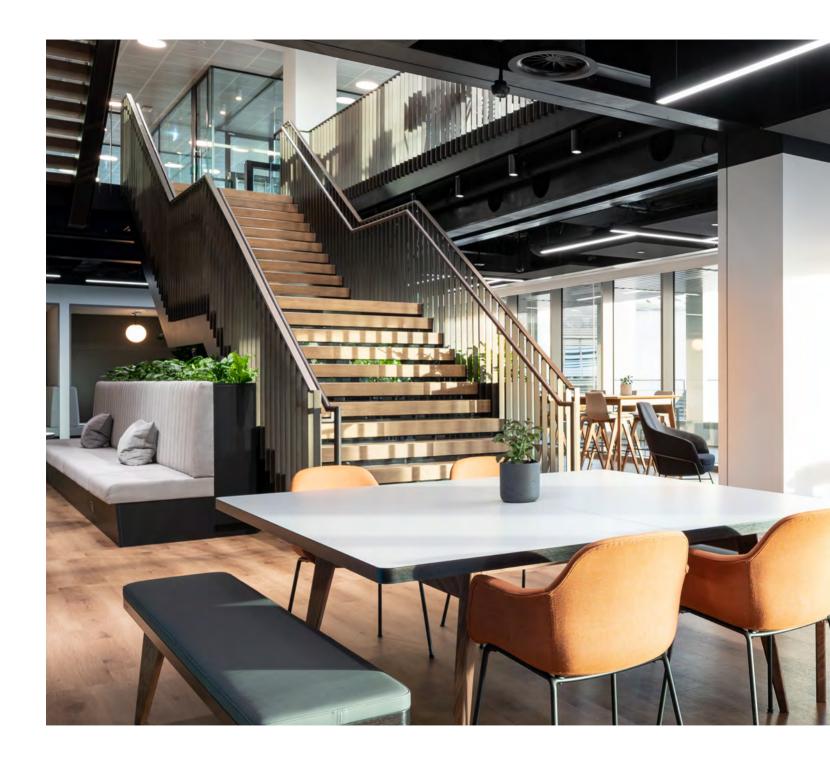

### FORA GREENCOAT

An inviting, sophisticated coworking environment - seamlessly merging history and innovation.

150 GSM **MODUS** PAGE 25 2023

### FORA GREENCOAT

### FORA GREENCOAT

Transformed from a 19th-century warehouse, storeroom, and food hall for the Army and Navy Stores, Fora at Greencoat Place blends historic charm with contemporary details.

Original features like vaulted ceilings, castiron columns, and steel doors have been restored and modernised. The double-hight reception creates an impressive entrance, leading to two historic halls – one serving as a versatile communal space and the other as a skylight-filled workspace. Exposed brickwork and preserved paint layers reveal the building's rich history.