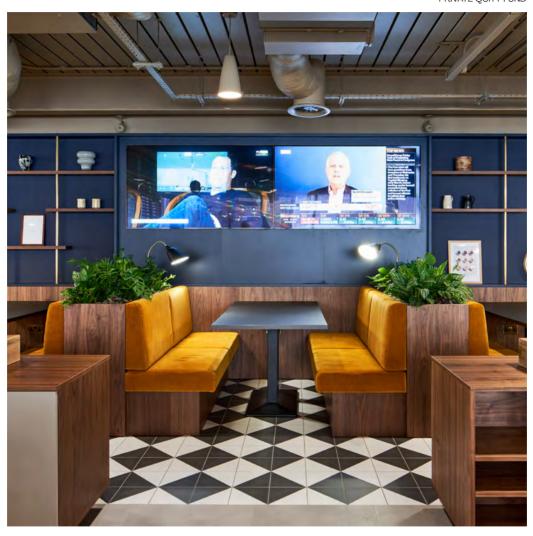

### CAPITAL.COM

An unparalleled design journey, representing the fluidity of commerce.

150 GSM **MODUS** PAGE 5 2023

### CAPITAL.COM

Capital.com's pioneering St James' integrates the latest workplace technology and represents the best in sustainable workplace design with a SKA Gold award for sustainable practices and BREEAM Excellent compliant design.

The space is designed to support a seamless, flowing interaction with technology. Curved glass and clean lines flow through the space, emphasising connectivity and fluidity. A standout metaverse room and immersive E–Gaming-inspired zone with neon light add visual intrigue. Capital.com's workplace is an inspiring environment where analytical and creative minds thrive.