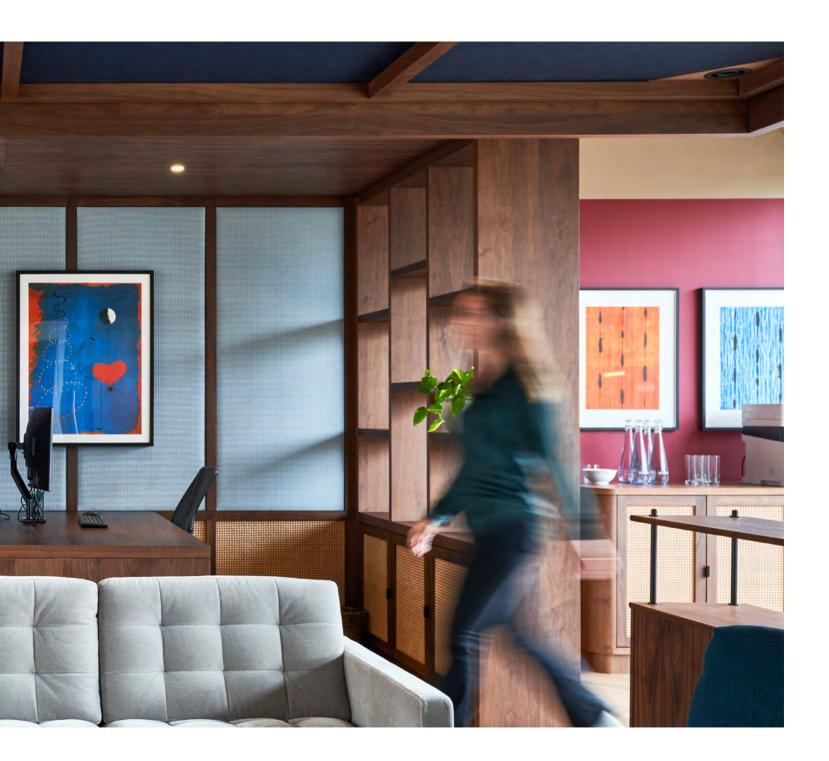

### FORA GREENCOAT

An inviting, sophisticated coworking environment - seamlessly merging history and innovation.

150 GSM **MODUS** PAGE 25 2023

### FORA GREENCOAT

### FORA GREENCOAT

Transformed from a 19th-century warehouse, storeroom, and food hall for the Army and Navy Stores, Fora at Greencoat Place blends historic charm with contemporary details.

Original features like vaulted ceilings, castiron columns, and steel doors have been restored and modernised. The double-hight reception creates an impressive entrance, leading to two historic halls – one serving as a versatile communal space and the other as a skylight-filled workspace. Exposed brickwork and preserved paint layers reveal the building's rich history.