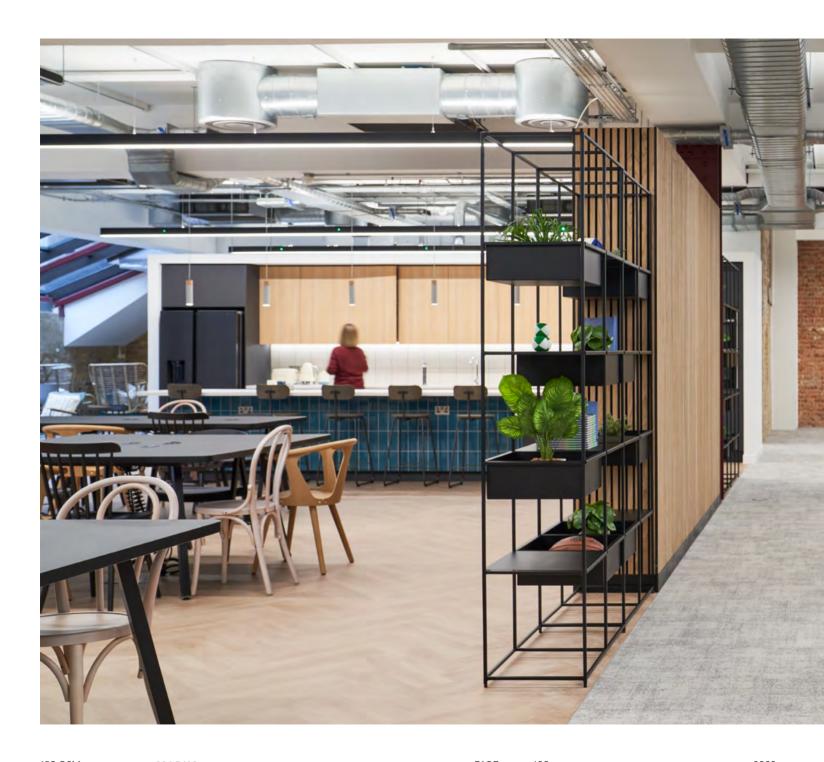

### FORA GREENCOAT

Transformed from a 19th-century warehouse, storeroom, and food hall for the Army and Navy Stores, Fora at Greencoat Place blends historic charm with contemporary details.

Original features like vaulted ceilings, castiron columns, and steel doors have been restored and modernised. The double-hight reception creates an impressive entrance, leading to two historic halls – one serving as a versatile communal space and the other as a skylight-filled workspace. Exposed brickwork and preserved paint layers reveal the building's rich history.