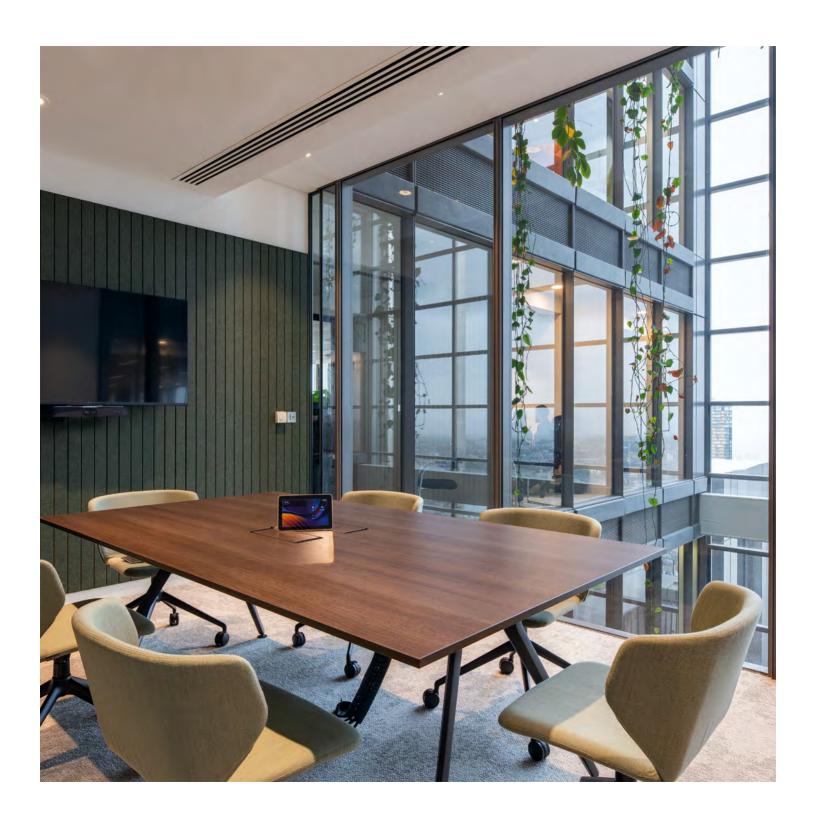

## NUMIS

Breaking down communication barriers for employee and client experiences.

150 GSM **MODUS** PAGE 103 2023

Spacious terraces with stunning city views connect to informal work areas.

Numis' workspace hosts a dramatic central staircase, connecting the two floors promoting seamless interaction. The 125-person auditorium is an impressive central connection point for the entire office.