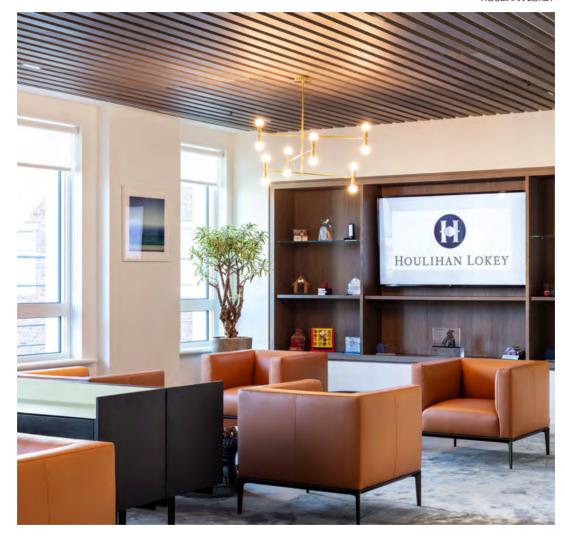

fintech company, created a wellbeing-focused workspace.

The workspace includes soft seating and handpicked decorative textiles, creating a home-like atmosphere. Also included are a wellness space, gym facilities and a multifunctional privacy room catering to prayer, meditation, breastfeeding, and event preparation.

150 GSM MODUS PAGE 161 2023

150 GSM **MODUS** PAGE 162 2023

MEMBERS CLUB

 $\rightarrow$ 

SIZE: 26,000 SQ FT

## PRIVATE MEMBERS CLUB

150 GSM **MODUS** PAGE 163 2023











PRIVATE MEMBERS CLUB







150 GSM **MODUS** PAGE 172 2023

FLEX OFFICE

→

SIZE: 15,000 SQ FT

## STOREY - 2KS

150 GSM **MODUS** PAGE 173 2023

















150 GSM **MODUS** PAGE 182 2023

**FINANCE** 

 $\rightarrow$ 

SIZE: 50,000 SQ FT

## HOULIHAN LOKEY

150 GSM **MODUS** PAGE 183 2023