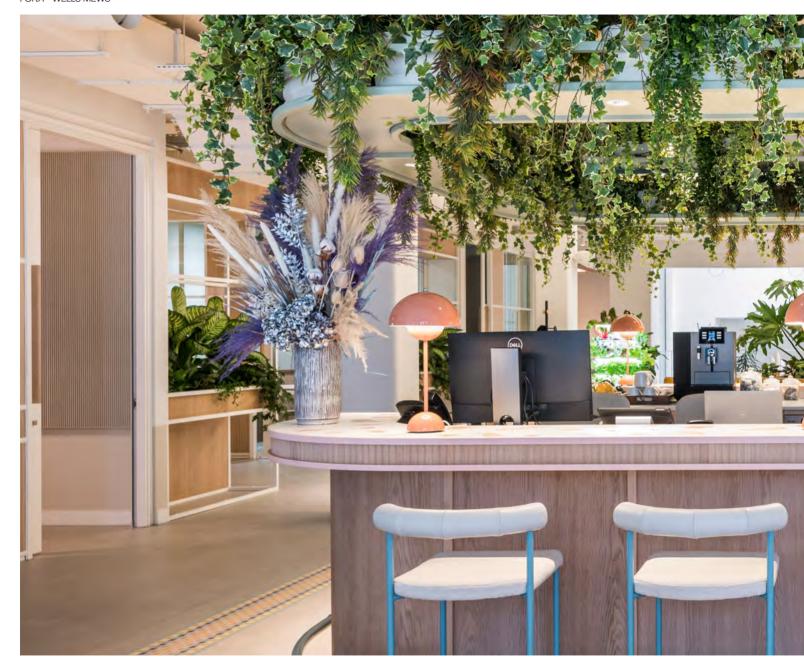

150 GSM MODUS PAGE 121 2023

150 GSM **MODUS** PAGE 122 2023

CO-WORKING

 $\rightarrow$ 

SIZE: 22,000 SQ FT

## FORA WELLS MEWS

A welcoming, innovative atmosphere, prioritising aesthetics and functionality as a leading co-working space.

150 GSM **MODUS** PAGE 123 2023

Fora Wells Mews is a state-of-the-art workspace in a 1930s textile warehouse, blending heritage with contemporary design.

The space encapsulates biophilic design and includes vertical farm towers. The ground floor includes a lounge area, coffee bar, tech-enabled meeting rooms, a well-being studio, and secure cycle storage. Each floor tells a unique design story, reflecting Fora's vibrant patterns and greenery while preserving the building's historical significance.