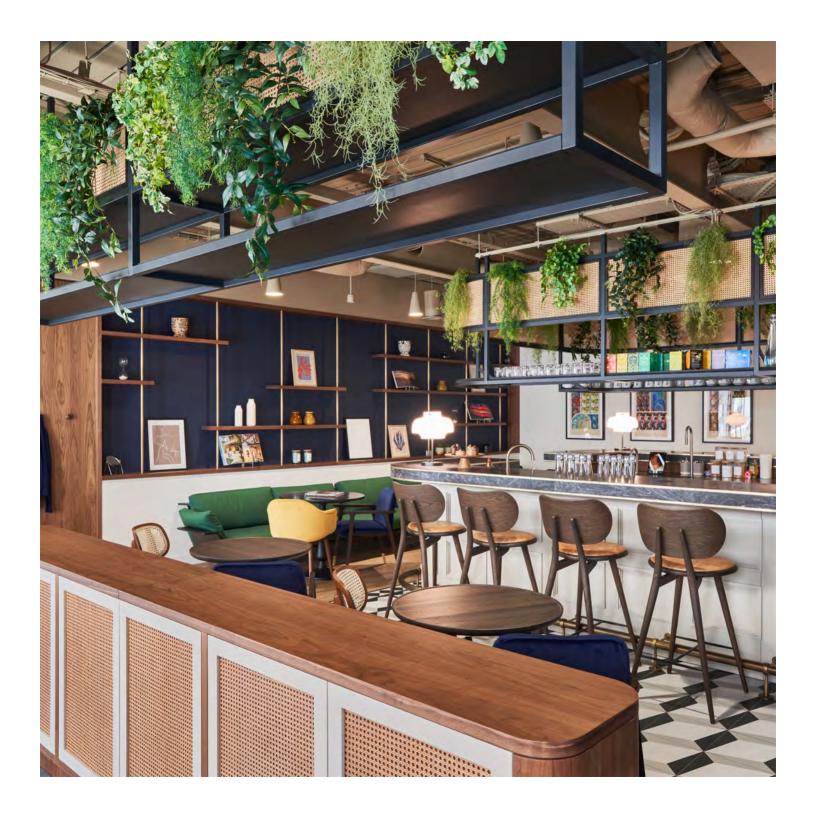

## HUCKLETREE

A cutting-edge co-working space spanning two light-filled floors

150 GSM **MODUS** PAGE 83 2023

## HUCKLETREE

Huckletree's Jubilee House is an immersive coworking experience that encourages innovation and helps redefine the concept of co-working.

Two large enterprise studies and several smaller studios utilise communal facilities. Members are greeted by colourful, dynamic arches and reflective surfaces, creating an ever–changing sensory environment. The design blends creativity, technology, and unique elements like dichroic film and an LED-lit infinity mirror.