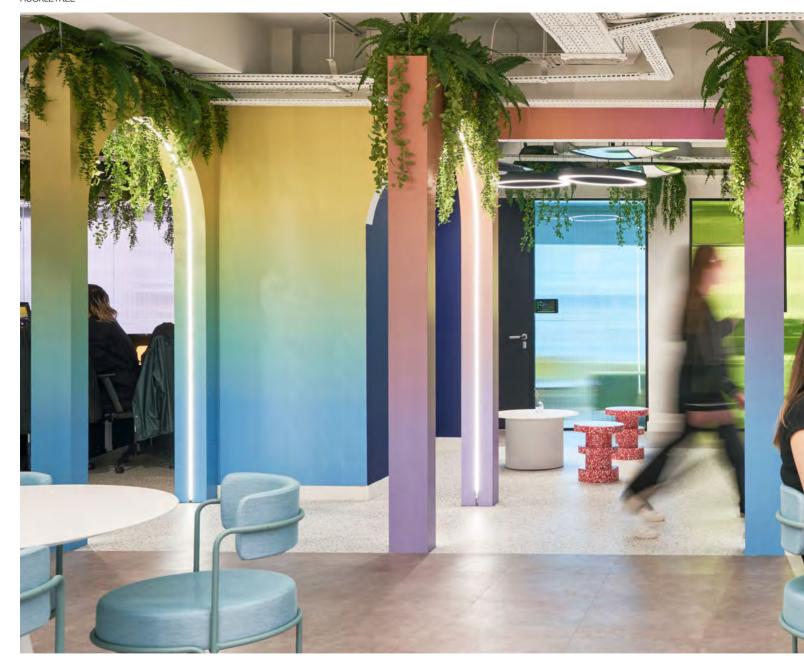

## HUCKLETREE

A cutting-edge co-working space spanning two light-filled floors

150 GSM **MODUS** PAGE 83 2023

## HUCKLETREE

Huckletree's Jubilee House is an immersive coworking experience that encourages innovation and helps redefine the concept of co-working.

Two large enterprise studies and several smaller studios utilise communal facilities. Members are greeted by colourful, dynamic arches and reflective surfaces, creating an ever–changing sensory environment. The design blends creativity, technology, and unique elements like dichroic film and an LED-lit infinity mirror.