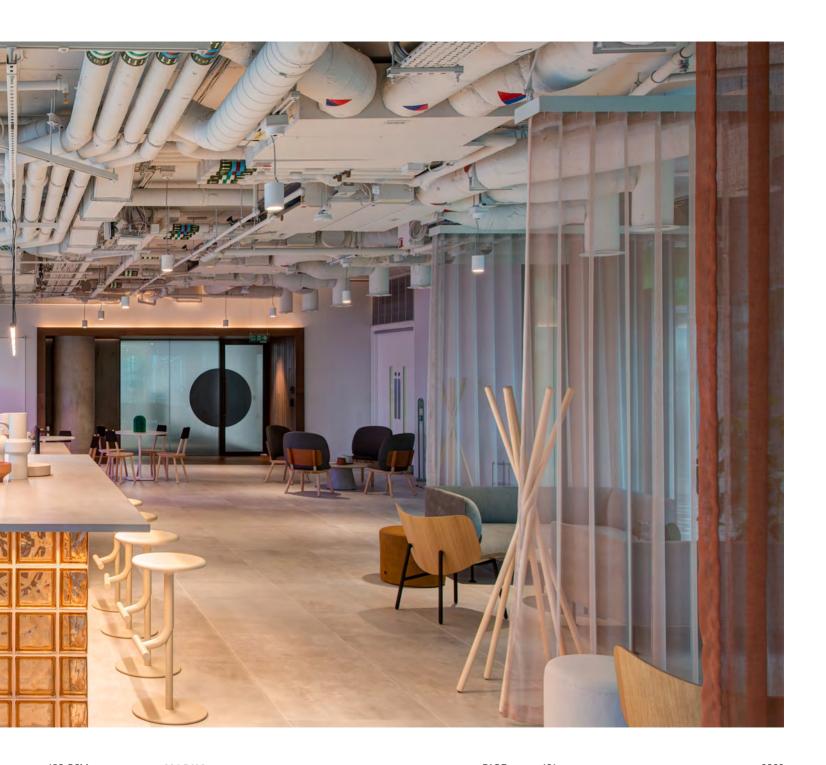

150 GSM **MODUS** PAGE 23 2023

150 GSM **MODUS** PAGE 24 2023

CO-WORKING

 $\rightarrow$ 

SIZE: 35,000 SQ FT

### FORA GREENCOAT

An inviting, sophisticated coworking environment - seamlessly merging history and innovation.

150 GSM **MODUS** PAGE 25 2023

### FORA GREENCOAT

Transformed from a 19th-century warehouse, storeroom, and food hall for the Army and Navy Stores, Fora at Greencoat Place blends historic charm with contemporary details.

Original features like vaulted ceilings, castiron columns, and steel doors have been restored and modernised. The double-hight reception creates an impressive entrance, leading to two historic halls – one serving as a versatile communal space and the other as a skylight-filled workspace. Exposed brickwork and preserved paint layers reveal the building's rich history.