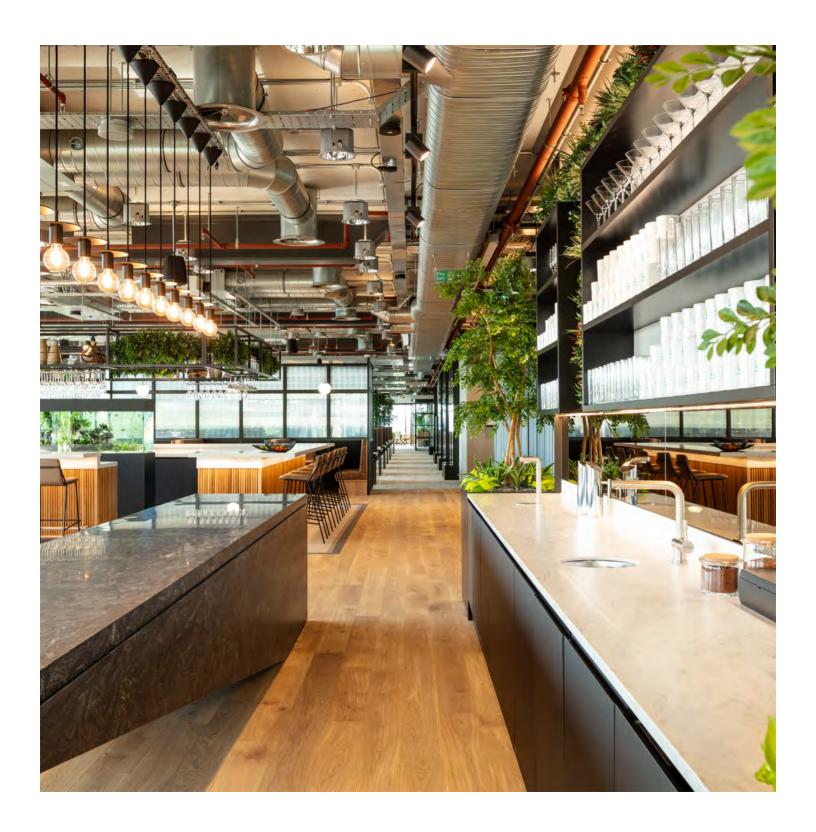

### CAPITAL.COM

An unparalleled design journey, representing the fluidity of commerce.

150 GSM **MODUS** PAGE 5 2023

### CAPITAL.COM

Capital.com's pioneering St James' integrates the latest workplace technology and represents the best in sustainable workplace design with a SKA Gold award for sustainable practices and BREEAM Excellent compliant design.

The space is designed to support a seamless, flowing interaction with technology. Curved glass and clean lines flow through the space, emphasising connectivity and fluidity. A standout metaverse room and immersive E–Gaming-inspired zone with neon light add visual intrigue. Capital.com's workplace is an inspiring environment where analytical and creative minds thrive.