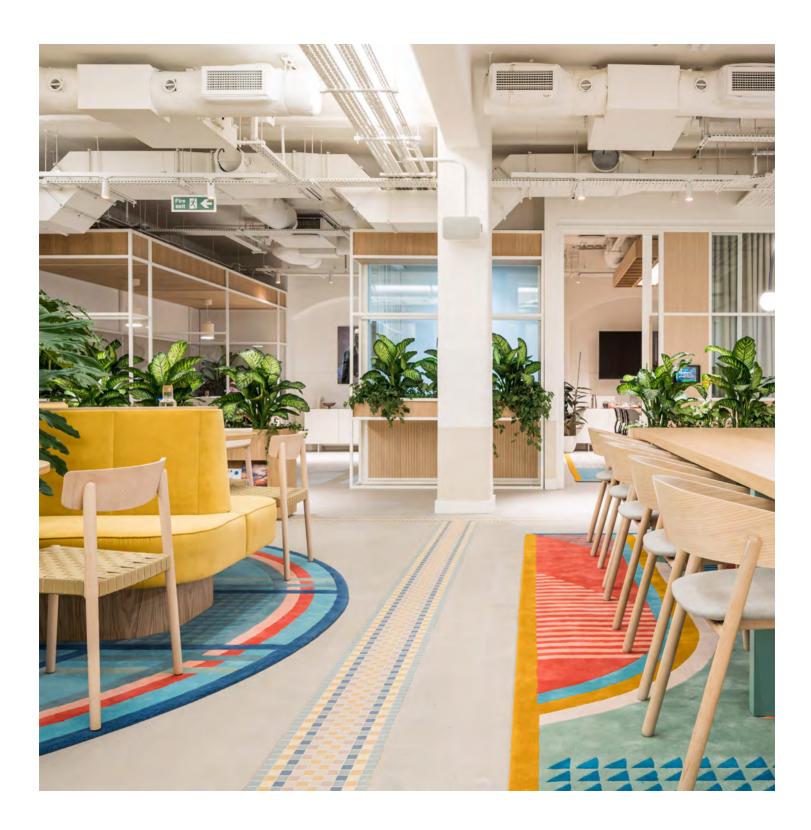

150 GSM MODUS PAGE 121 2023

150 GSM **MODUS** PAGE 122 2023

CO-WORKING

 $\rightarrow$ 

SIZE: 22,000 SQ FT

## FORA WELLS MEWS

A welcoming, innovative atmosphere, prioritising aesthetics and functionality as a leading co-working space.

150 GSM **MODUS** PAGE 123 2023

Fora Wells Mews is a state-of-the-art workspace in a 1930s textile warehouse, blending heritage with contemporary design.

The space encapsulates biophilic design and includes vertical farm towers. The ground floor includes a lounge area, coffee bar, tech-enabled meeting rooms, a well-being studio, and secure cycle storage. Each floor tells a unique design story, reflecting Fora's vibrant patterns and greenery while preserving the building's historical significance.