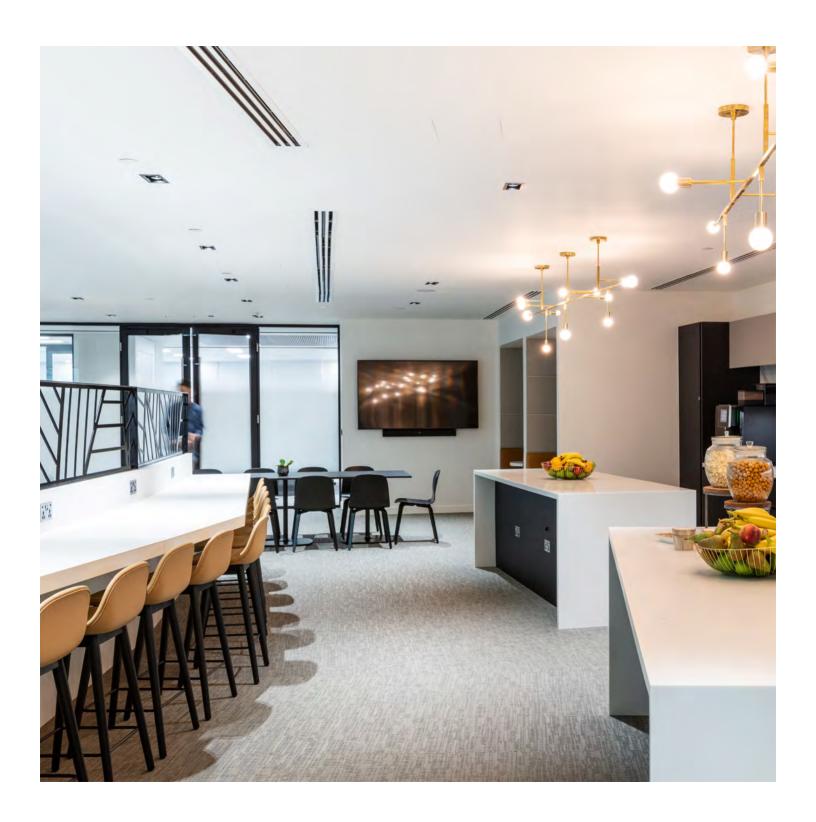

company, created a wellbeing-focused workspace.

The workspace includes soft seating and handpicked decorative textiles, creating a home-like atmosphere. Also included are a wellness space, gym facilities and a multifunctional privacy room catering to prayer, meditation, breastfeeding, and event preparation.

150 GSM MODUS PAGE 161 2023

150 GSM **MODUS** PAGE 162 2023

MEMBERS CLUB

 $\rightarrow$ 

SIZE: 26,000 SQ FT

## PRIVATE MEMBERS CLUB

150 GSM **MODUS** PAGE 163 2023











PRIVATE MEMBERS CLUB







150 GSM **MODUS** PAGE 172 2023

FLEX OFFICE

→

SIZE: 15,000 SQ FT

## STOREY - 2KS

150 GSM **MODUS** PAGE 173 2023

















150 GSM **MODUS** PAGE 182 2023

**FINANCE** 

 $\rightarrow$ 

SIZE: 50,000 SQ FT

## HOULIHAN LOKEY

150 GSM **MODUS** PAGE 183 2023