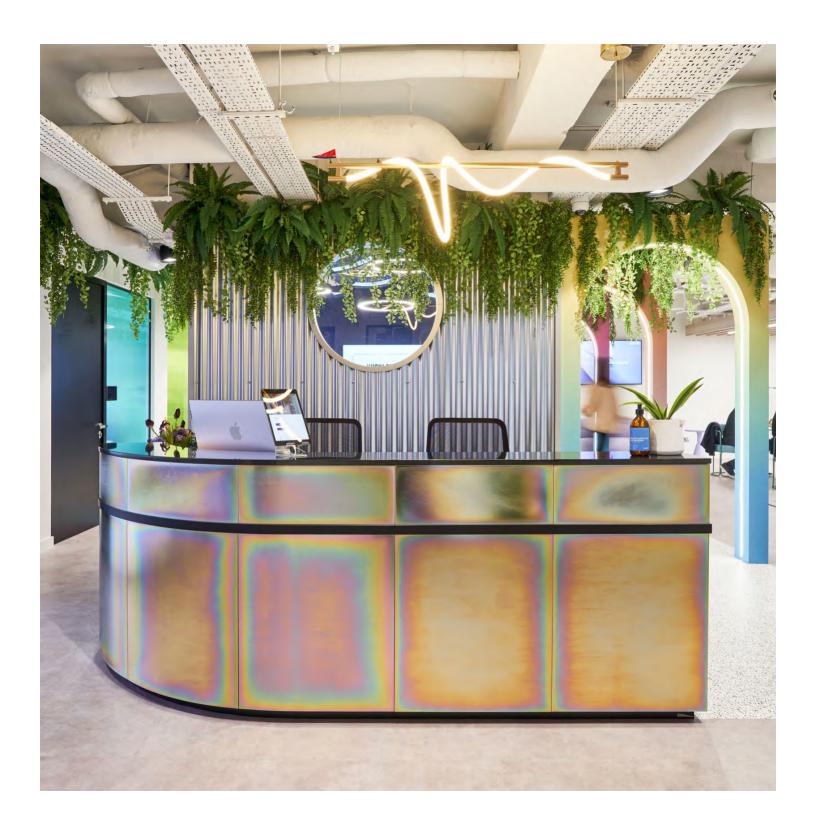

## HUCKLETREE

A cutting-edge co-working space spanning two light-filled floors

150 GSM **MODUS** PAGE 83 2023

## HUCKLETREE

Huckletree's Jubilee House is an immersive coworking experience that encourages innovation and helps redefine the concept of co-working.

Two large enterprise studies and several smaller studios utilise communal facilities. Members are greeted by colourful, dynamic arches and reflective surfaces, creating an ever–changing sensory environment. The design blends creativity, technology, and unique elements like dichroic film and an LED-lit infinity mirror.