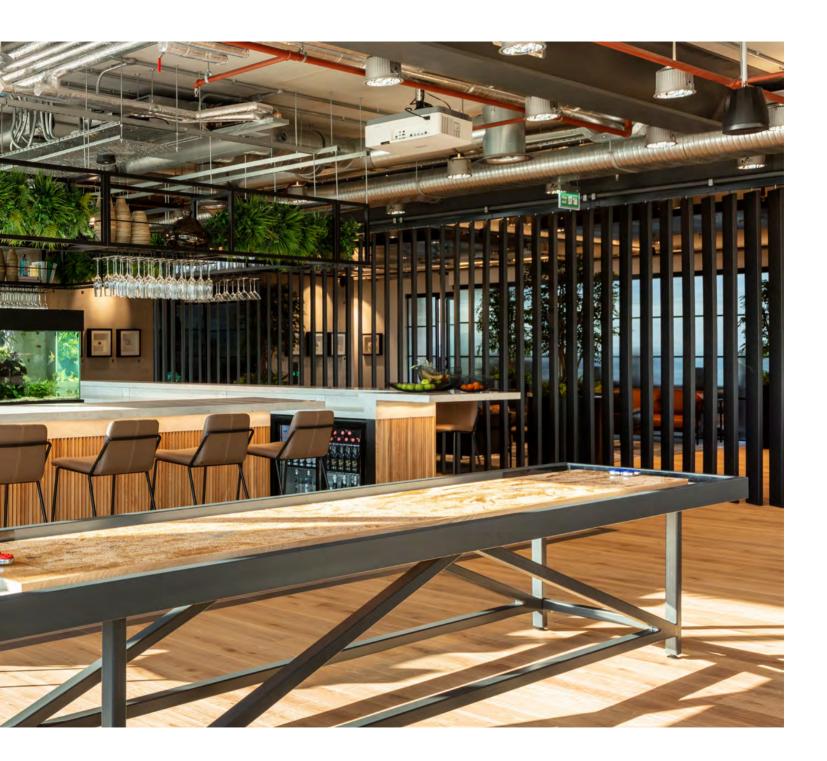

150 GSM **MODUS** PAGE 97 2023

150 GSM **MODUS** PAGE 102 2023

FINANCE

→

SIZE:45,000 SQ FT

## NUMIS

Breaking down communication barriers for employee and client experiences.

150 GSM **MODUS** PAGE 103 2023

Spacious terraces with stunning city views connect to informal work areas.

Numis' workspace hosts a dramatic central staircase, connecting the two floors promoting seamless interaction. The 125-person auditorium is an impressive central connection point for the entire office.