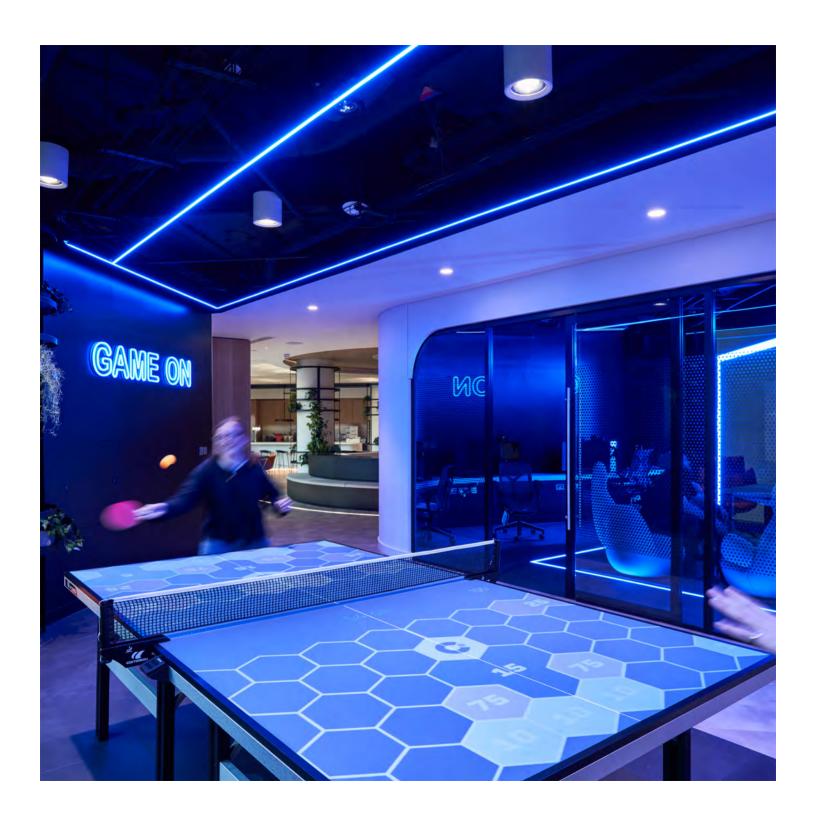

### CAPITAL.COM

An unparalleled design journey, representing the fluidity of commerce.

150 GSM **MODUS** PAGE 5 2023

### CAPITAL.COM

Capital.com's pioneering St James' integrates the latest workplace technology and represents the best in sustainable workplace design with a SKA Gold award for sustainable practices and BREEAM Excellent compliant design.

The space is designed to support a seamless, flowing interaction with technology. Curved glass and clean lines flow through the space, emphasising connectivity and fluidity. A standout metaverse room and immersive E–Gaming-inspired zone with neon light add visual intrigue. Capital.com's workplace is an inspiring environment where analytical and creative minds thrive.