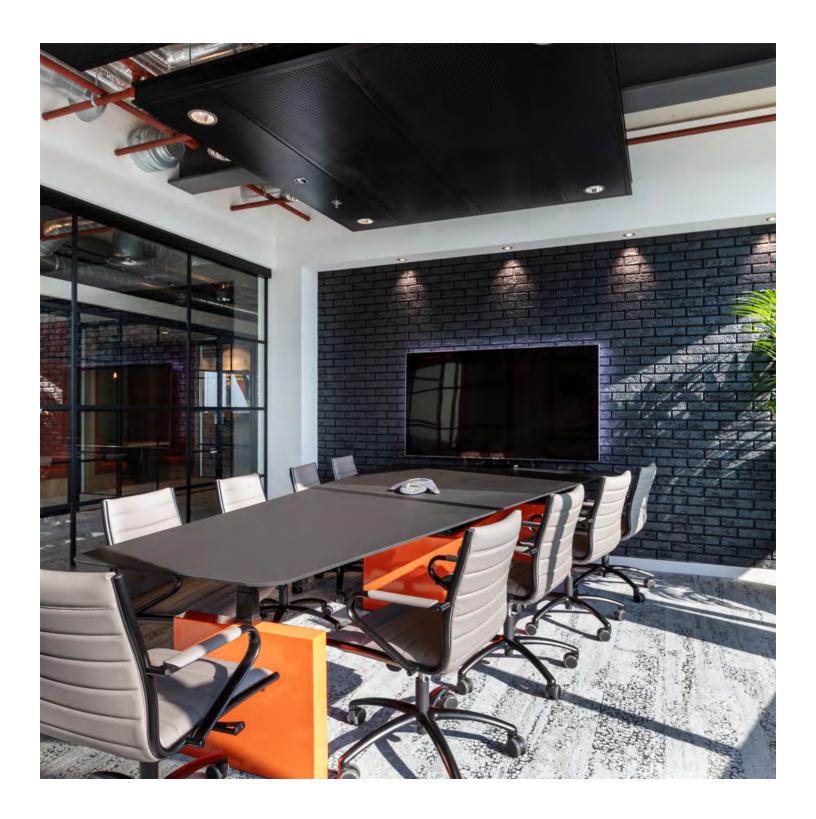

## PUBLICIS SAPIENT

A workplace to strengthen culture at new heights.

150 GSM **MODUS** PAGE 63 2023

2023

Publicis Sapient's workplace supports neurodivergent needs with ecofriendly practices and re-used materials integrated throughout.

The workspace features natural, recyclable elements, energy-efficient lighting, and biophilic details for improved air quality and well-being. This dynamic, sustainable environment encourages creativity and social connections, setting a new standard for contemporary eco-conscious interiors.