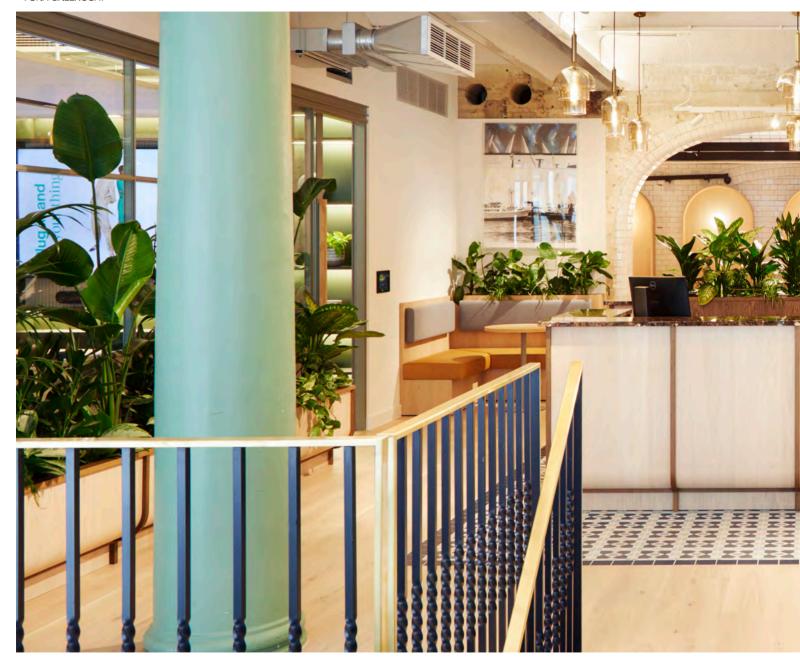

### FORA GREENCOAT

An inviting, sophisticated coworking environment - seamlessly merging history and innovation.

150 GSM **MODUS** PAGE 25 2023

### FORA GREENCOAT

### FORA GREENCOAT

Transformed from a 19th-century warehouse, storeroom, and food hall for the Army and Navy Stores, Fora at Greencoat Place blends historic charm with contemporary details.

Original features like vaulted ceilings, castiron columns, and steel doors have been restored and modernised. The double-hight reception creates an impressive entrance, leading to two historic halls – one serving as a versatile communal space and the other as a skylight-filled workspace. Exposed brickwork and preserved paint layers reveal the building's rich history.