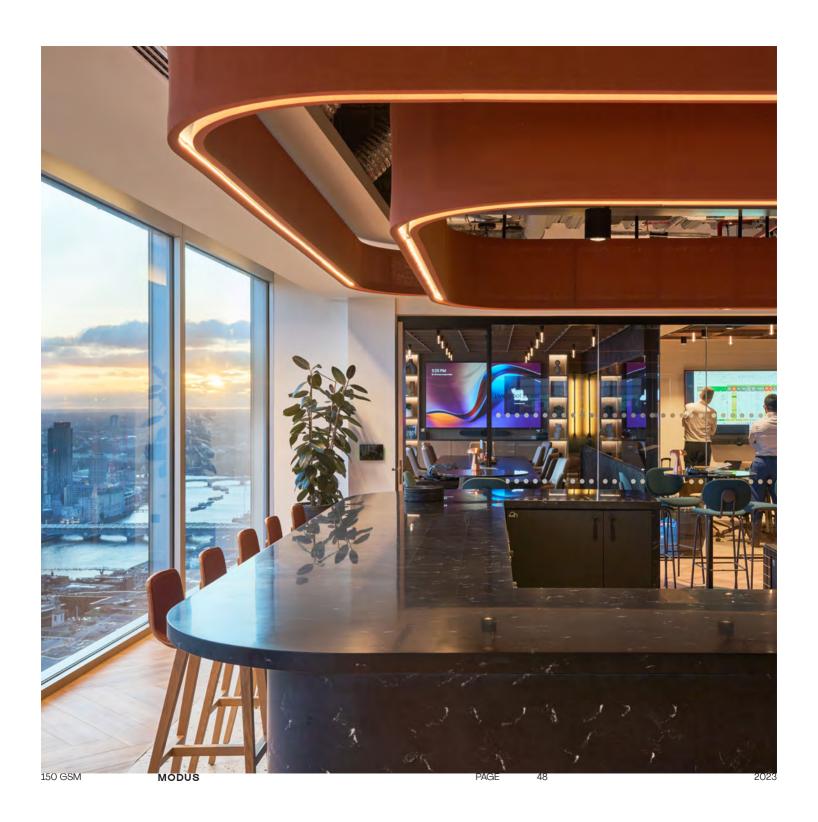

## BENTLEY SYSTEMS

A workplace to strengthen culture at new heights.

150 GSM **MODUS** PAGE 43 2023

## FORA GREENCOAT

Bentley Systems' workplace on the 43rd floor of 8 Bishopsgate exemplifies cuttingedge design and sustainability.

A dynamic experience studio with a bespoke LED screen and versatile cocktail bar that transitions from an ideation hub to a dining area. Exposed ceilings with bold red pipes reflect Bentley's engineering roots with materials used reflecting Bentley Systems' proud B Corp status.