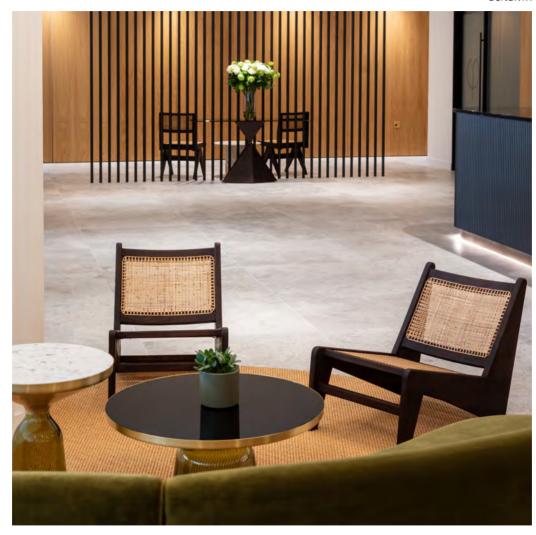

## OURONYX

150 GSM **MODUS** PAGE 133 2023

150 GSM **MODUS** PAGE 142 2023

RETAIL ->

SIZE: 30,000 SQ FT

SLG

A global destination clinic focused on a sensory experience.

150 GSM **MODUS** PAGE 143 2023

The design promotes relaxation and well-being, transporting clients from the busy streets of London into a tranquil, sensory-rich environment.

The Cheltenham Brewery Quarter workplace design features a bold orange glass meeting room, a red shipping container staff shop, graffiti walls, abundant greenery, and a central spine for skateboarding. The design balances bold aesthetics, like the biophilic living walls, colourful bathrooms, and a multi-functional lab.