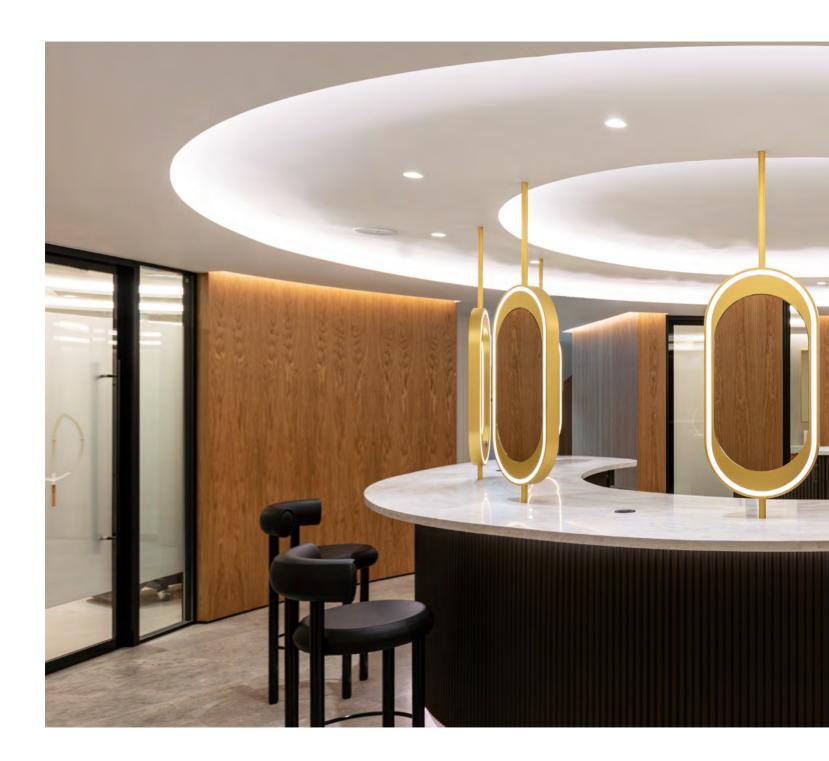

## OURONYX

150 GSM **MODUS** PAGE 133 2023

150 GSM **MODUS** PAGE 142 2023

RETAIL ->

SIZE: 30,000 SQ FT

SLG

A global destination clinic focused on a sensory experience.

150 GSM **MODUS** PAGE 143 2023

The design promotes relaxation and well-being, transporting clients from the busy streets of London into a tranquil, sensory-rich environment.

The Cheltenham Brewery Quarter workplace design features a bold orange glass meeting room, a red shipping container staff shop, graffiti walls, abundant greenery, and a central spine for skateboarding. The design balances bold aesthetics, like the biophilic living walls, colourful bathrooms, and a multi-functional lab.