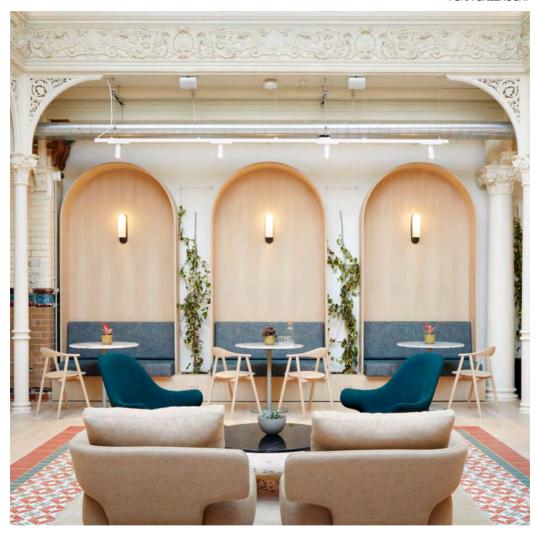

### FORA GREENCOAT

An inviting, sophisticated coworking environment - seamlessly merging history and innovation.

150 GSM **MODUS** PAGE 25 2023

### FORA GREENCOAT

Transformed from a 19th-century warehouse, storeroom, and food hall for the Army and Navy Stores, Fora at Greencoat Place blends historic charm with contemporary details.

Original features like vaulted ceilings, castiron columns, and steel doors have been restored and modernised. The double-hight reception creates an impressive entrance, leading to two historic halls – one serving as a versatile communal space and the other as a skylight-filled workspace. Exposed brickwork and preserved paint layers reveal the building's rich history.