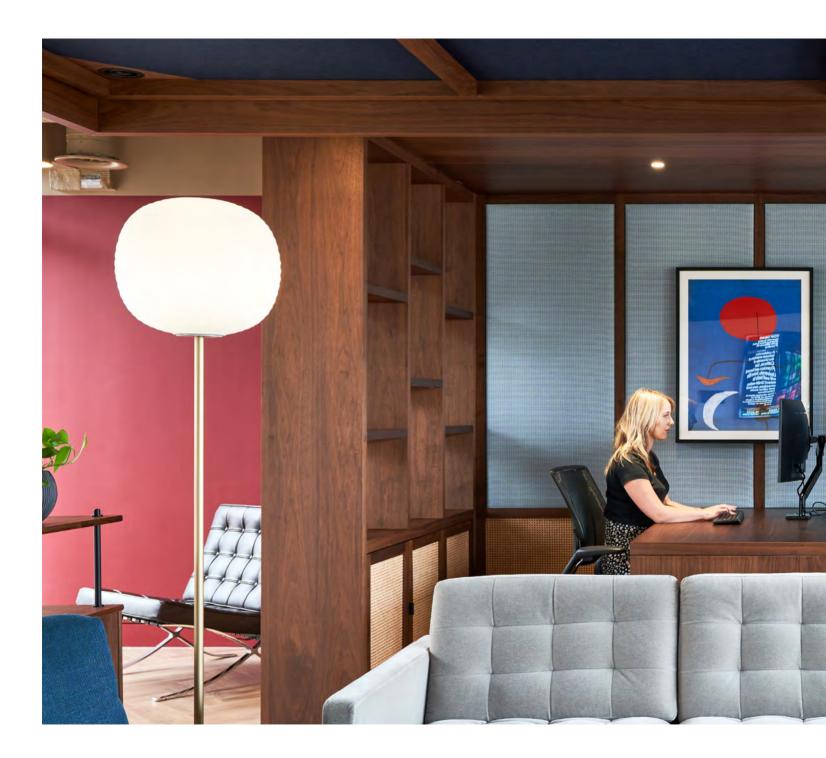

### FORA GREENCOAT

An inviting, sophisticated coworking environment - seamlessly merging history and innovation.

150 GSM **MODUS** PAGE 25 2023

### FORA GREENCOAT

### FORA GREENCOAT

Transformed from a 19th-century warehouse, storeroom, and food hall for the Army and Navy Stores, Fora at Greencoat Place blends historic charm with contemporary details.

Original features like vaulted ceilings, castiron columns, and steel doors have been restored and modernised. The double-hight reception creates an impressive entrance, leading to two historic halls – one serving as a versatile communal space and the other as a skylight-filled workspace. Exposed brickwork and preserved paint layers reveal the building's rich history.