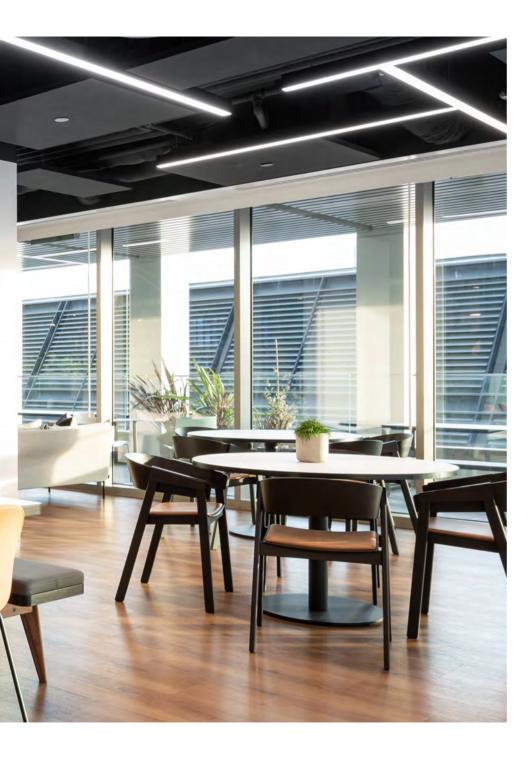

## HUCKLETREE

A cutting-edge co-working space spanning two light-filled floors

150 GSM **MODUS** PAGE 83 2023

## HUCKLETREE

Huckletree's Jubilee House is an immersive coworking experience that encourages innovation and helps redefine the concept of co-working.

Two large enterprise studies and several smaller studios utilise communal facilities. Members are greeted by colourful, dynamic arches and reflective surfaces, creating an ever–changing sensory environment. The design blends creativity, technology, and unique elements like dichroic film and an LED-lit infinity mirror.