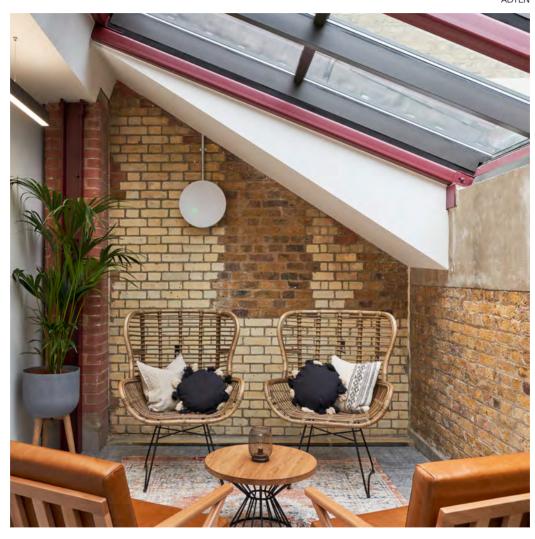

150 GSM **MODUS** PAGE 151 2023

150 GSM **MODUS** PAGE 152 2023

FINTECH ->

SIZE: 15,000 SQ FT

A welcoming environment that enhances the work experience.

150 GSM **MODUS** PAGE 153 2023

Adyen, a fintech company, created a wellbeing-focused workspace.

The workspace includes soft seating and handpicked decorative textiles, creating a home-like atmosphere. Also included are a wellness space, gym facilities and a multifunctional privacy room catering to prayer, meditation, breastfeeding, and event preparation.